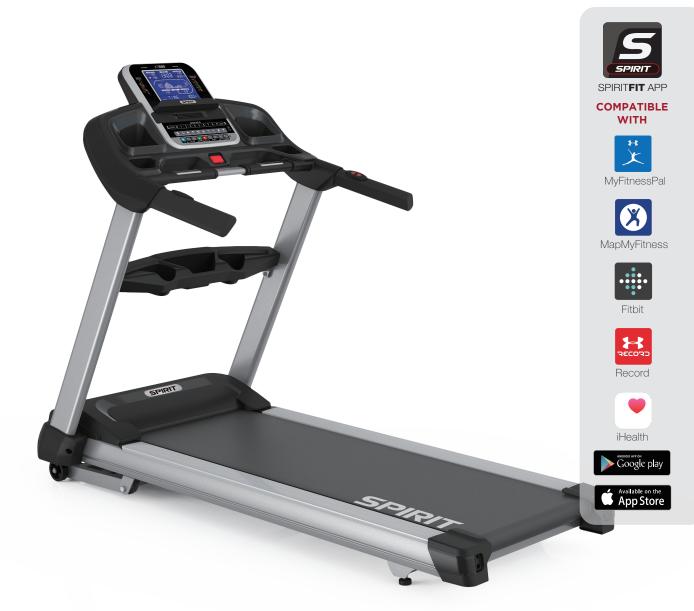

The XT685 is our flagship X Series model and features large 3" diameter rollers with a 22" wide belt. This model utilizes a non-folding frame design and waxed deck system which is designed for maximum durability to stand up to the rigors of frequent running. With a long list of premium features and weighing in at 269 lbs, the XT685 is comparable to treadmills at much higher price points.

#### **FEATURES**

- Oversized 9" bright blue backlit LCD screen with separate Muscle Activation Profile and HR % Profile LED displays
- Quick Speed and Incline keys to save time and make workouts more efficient
- Remote Handlebar Toggles for both speed and incline allow for secure workout changes without taking your hands off the side handlebars
- Contact and wireless heart rate monitoring options make your workouts more effective (chest strap transmitter included)
- Spacious 22" x 60" workout area with powerful 4.0HP motor and wax deck system
- Adjustable cooling fan and dual speakers with audio jack for comfort and entertainment
- Bluetooth compatible with SPIRIT FIT App to monitor and record your workout data