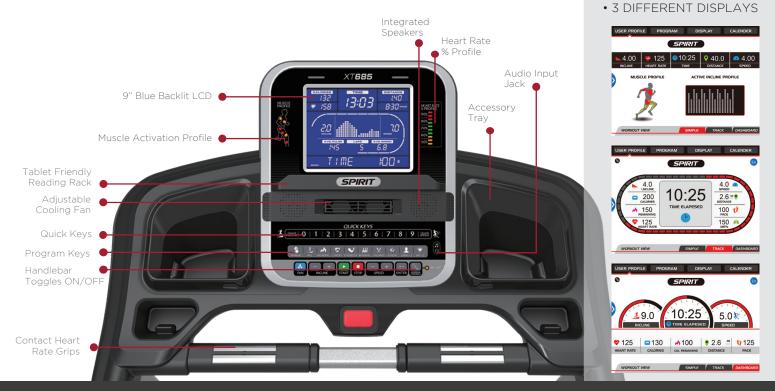

# CONSOLE FEATURES

As with any product, a major importance is the user interface. We focused on making everything easily accessible and comfortable: dual storage trays, handlebar mounted speed and incline toggles, ergonomically friendly pulse grips, adjustable cooling fan, and integrated speakers with audio jack to keep you encouraged to workout longer.

A quick press of a button and you are off on a walk, a run, or one of the many specialized workouts. Our large, easy-to-read console gives you constant feedback on all areas of your workout.

## EQUIPMENT SPECIFICATIONS

| Console           | 9" Blue Backlit LCD, Heart Rate % Profile, Muscle Activation Profile, Tablet Friendly Reading Rack,<br>Adjustable Fan, Speakers w/3.5mm Audio Jack, Bluetooth SPIRIT FIT App |
|-------------------|------------------------------------------------------------------------------------------------------------------------------------------------------------------------------|
| Programs          | Manual, Hill, Fat Burn, Cardio, Strength, Interval, Calories, Fusion, User 1-2, HR 1-2                                                                                       |
| Heart Rate        | Contact & Telemetric, Heart Rate Transmitter Strap Included                                                                                                                  |
| Speed/Incline     | 0.5 - 12 mph / 15 Levels                                                                                                                                                     |
| Handlebar Toggles | Yes, Speed & Incline                                                                                                                                                         |
| Drive Motor       | 4.0 HP                                                                                                                                                                       |
| Deck              | 1" Waxed Deck                                                                                                                                                                |
| Belt              | 22" × 60"                                                                                                                                                                    |
| Rollers           | 3.0" (Crowned)                                                                                                                                                               |
| Frame             | Non-Folding, Heavy-Gauge High Strength w/ Durable Powder Coat Paint                                                                                                          |
| Dimensions        | 78" x 32" x 56"                                                                                                                                                              |
| Product Weight    | 269 lbs.                                                                                                                                                                     |
| Max User Weight   | 425 lbs.                                                                                                                                                                     |