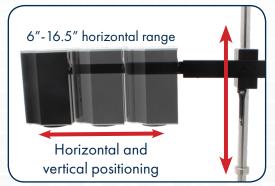

## **Cutting-Edge Technology Meets Flexibility**

The SharpVue® XT camera is mounted to a telescoping arm with a **horizontal range of 6in to 16.5in**, giving users the ability to adjust the camera position both horizontally and vertically. This innovative feature allows users to upgrade their magnification or working distance, as well as scan over larger objects. The SharpVue® XT utilizes the same advanced camera technology as the SharpVue® Plus with the same USB/DisplayPort outputs and the ability to save images to a USB drive. This system comes complete with an ESD Safe **22in post stand with a 11.5in x 17.7in base**. Equipped with cutting-edge software that allows users to capture images and videos, make accurate measurements, draw lines and shapes, and more.

## Features:

- 30x optical, up to 300x digital magnification
- DisplayPort and USB outputs
- Adjustable vertical and horizontal positioning
- Auto focus camera
- Includes remote control for on-screen settings