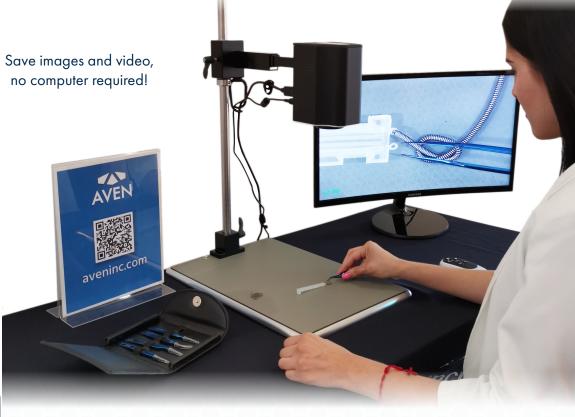

## **Cutting-Edge Technology Meets Flexibility**

The SharpVue® XT camera is mounted to a telescoping arm with a **horizontal range of 6in to 16.5in**, giving users the ability to adjust the camera position both horizontally and vertically. This innovative feature allows users to upgrade their magnification or working distance, as well as scan over larger objects. The SharpVue® XT utilizes the same advanced camera technology as the SharpVue® Plus with the same USB/DisplayPort outputs and the ability to save images to a USB drive. This system comes complete with an ESD Safe **22in post stand with a 11.5in x 17.7in base**. Equipped with cutting-edge software that allows users to capture images and videos, make accurate measurements, draw lines and shapes, and more.

## Features:

- 30x optical, up to 300x digital magnification
- DisplayPort and USB outputs
- Adjustable vertical and horizontal positioning
- Auto focus camera
- Includes remote control for on-screen settings