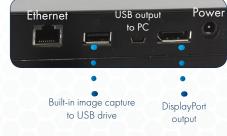

## **Cutting-Edge Technology Meets Flexibility**

The SharpVue® XT camera is mounted to a telescoping arm with a **horizontal range of 6in to 16.5in**, giving users the ability to adjust the camera position both horizontally and vertically. This innovative feature allows users to upgrade their magnification or working distance, as well as scan over larger objects. The SharpVue® XT utilizes the same advanced camera technology as the SharpVue® Plus with the same USB/DisplayPort outputs and the ability to save images to a USB drive. This system comes complete with an ESD Safe **22in post stand with a 11.5in x 17.7in base**. Equipped with cutting-edge software that allows users to capture images and videos, make accurate measurements, draw lines and shapes, and more.

## Features:

- 30x optical, up to 300x digital magnification
- DisplayPort and USB outputs
- Adjustable vertical and horizontal positioning
- Auto focus camera
- Includes remote control for on-screen settings

| SharpVue XT       |                                                                                                                                                     |
|-------------------|-----------------------------------------------------------------------------------------------------------------------------------------------------|
| Item Number       | 26700-137                                                                                                                                           |
| Magnification     | 30x optical, up to 300 digital                                                                                                                      |
| Camera            | Auto focus                                                                                                                                          |
| Illumination      | Sold separately                                                                                                                                     |
| Base Dimensions   | 11.5in x 17.7in                                                                                                                                     |
| Outputs           | DisplayPort and USB                                                                                                                                 |
| Operating Systems | Windows 7/8/10                                                                                                                                      |
| Package Contents  | SharpVue® XT Inspection System,<br>remote, power supply, DisplayPort<br>cable, mini USB cable, USB drive,<br>grounding cable, user manual, software |