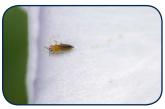

## **Cutting-Edge Technology Meets Flexibility**

The SharpVue® XT camera is mounted to a telescoping arm with a **horizontal range of 6in to 16.5in**, giving users the ability to adjust the camera position both horizontally and vertically. This innovative feature allows users to upgrade their magnification or working distance, as well as scan over larger objects. The SharpVue® XT utilizes the same advanced camera technology as the SharpVue® Plus with the same USB/DisplayPort outputs and the ability to save images to a USB drive. This system comes complete with an ESD Safe **22in post stand with a 11.5in x 17.7in base**. Equipped with cutting-edge software that allows users to capture images and videos, make accurate measurements, draw lines and shapes, and more.