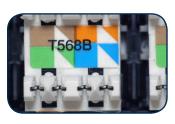

## Features:

- 30x optical, up to 300x digital magnification
- DisplayPort and USB outputs
- Adjustable vertical and horizontal positioning
- Auto focus camera
- Includes remote control for on-screen settings

| SharpVue XT       |                                                                                                                                                     |
|-------------------|-----------------------------------------------------------------------------------------------------------------------------------------------------|
| Item Number       | 26700-137                                                                                                                                           |
| Magnification     | 30x optical, up to 300 digital                                                                                                                      |
| Camera            | Auto focus                                                                                                                                          |
| Illumination      | Sold separately                                                                                                                                     |
| Base Dimensions   | 11.5in x 17.7in                                                                                                                                     |
| Outputs           | DisplayPort and USB                                                                                                                                 |
| Operating Systems | Windows 7/8/10                                                                                                                                      |
| Package Contents  | SharpVue® XT Inspection System,<br>remote, power supply, DisplayPort<br>cable, mini USB cable, USB drive,<br>grounding cable, user manual, software |