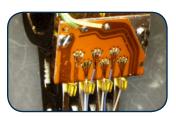

## **Cutting-Edge Technology Meets Flexibility**

The SharpVue® XT camera is mounted to a telescoping arm with a **horizontal range of 6in to 16.5in**, giving users the ability to adjust the camera position both horizontally and vertically. This innovative feature allows users to upgrade their magnification or working distance, as well as scan over larger objects. The SharpVue® XT utilizes the same advanced camera technology as the SharpVue® Plus with the same USB/DisplayPort outputs and the ability to save images to a USB drive. This system comes complete with an ESD Safe **22in post stand with a 11.5in x 17.7in base**. Equipped with cutting-edge software that allows users to capture images and videos, make accurate measurements, draw lines and shapes, and more.