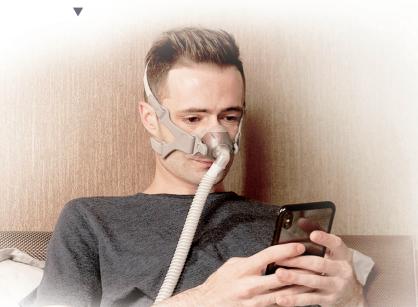

#### Wider Visibility Design

Open field of vision without sight obstruction and forehead pad delivers convenience to patients , so they can comfortably read or watch TV in bed while the therapy is ongoing