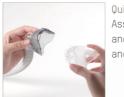

## Contour Fitting Cushion -

The ergonomic cushion with multi-pressure redistributed design provides comfortable facial support to the users

Quick Snap-on Assemble the mask promptly and easily for replacement and cleaning