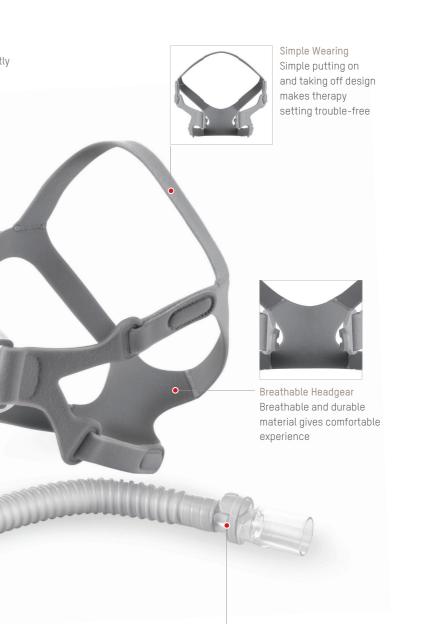

#### Wider Visibility Design

Open field of vision without sight obstruction and forehead pad delivers convenience to patients , so they can comfortably read or watch TV in bed while the therapy is ongoing

Easy to Take Off Headgear Clips A buckle-off design is for a quick release of the strap

Quick-Released Swivel One hand to disconnect the tube by the swivel

Specifications are subject to change for improvement without notice