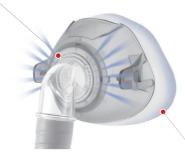

# WiZARD 510

Nasal Mask

"Confortable at every direction"

 Skin-Friendly Side Frame
Soft fabric side frame reduces red mark on the cheeks and provides comfortable sleep, especially for side sleeper

> ► 3D-Shaped Headgear Maintain both firm seal and comfort fitting

### Tranquil Fresh Tech

Technology on exhalation port decreases turbulent flow to eliminate noise, providing quiet sleeping environment

#### Wider Visibility Design

Open field of vision without sight obstruction and forehead pad delivers convenience to patients , so they can comfortably read or watch TV in bed while the therapy is ongoing

Easy to Take Off Headgear Clips A buckle-off design is for a quick release of the strap

Quick-Released Swivel One hand to disconnect the tube by the swivel

Specifications are subject to change for improvement without notice