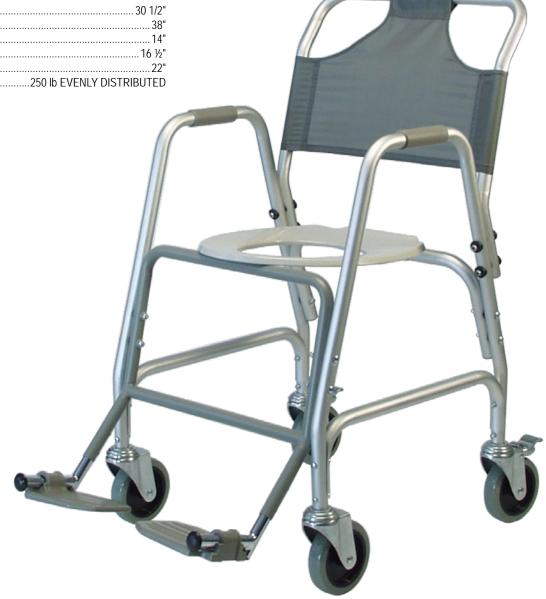

## **Deluxe Shower Transport Chair with Footrests**

- Designed for safe transport to and from the shower
- Anodized, non-corrosive aluminum frame construction will not rust
- Comfortable nylon backrest removes for easy cleaning
- Cushioned armrests enhance user comfort
- 5" swivel casters with rear wheel safety locks facilitate maneuverability in tight spaces
- Rolls easily over most toilets
- Allows complete access to body for easy cleaning during bathing
- Powder-coated steel front brace with footrest
- · Foot plates tip up and out of the way for unobstructed entry and exit
- Footrests comfortably support the feet during transport
- Maximum Weight Capacity 250 lb EVENLY DISTRIBUTED
- Limited lifetime warranty

## **Specifications**

| Width Between Arms      |  |
|-------------------------|--|
| Overall Width           |  |
| Overall Depth           |  |
| Overall Height          |  |
| Seat Width              |  |
| Seat Depth              |  |
| Seat Height             |  |
| Maximum Weight Capacity |  |
|                         |  |