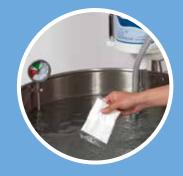

#### HydroChlor® Whirlpool Antiseptic

#### When combined with proper cle

When combined with proper cleaning, HydroChlor<sup>®</sup> whirlpool antiseptic packets quickly and easily disinfect whirlpools and ice baths.

Kills:

Reproductive bacteria : 0.2% one(1) hour Tubercle bacillus : 5% two(2) hours Bacillus : More than ten(10) hours