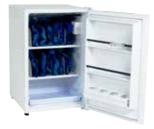

Whitehall's Glacier Freeze provides convenient and reliable storage for all Glacier Packs. It's designed to keep them properly stored and ready to use. Each unit comes with stainless steel shelves for 12 standard Glacier Packs and a molded compartment for Ice Cups\*, which are used to penetrate cold therapy deep into muscles. Oversized packs are easily stored on the bottom shelf.