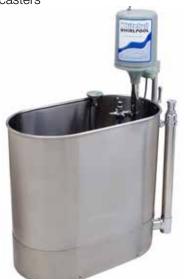

#### **STATIONARY**

- Saves time when draining water
- Intended for a fixed location
- Offers direct connections to drain and water supply. Comes standard with high capacity gravity drain