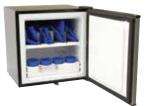

Chill out with Little Freeze. This compact chilling unit comes standard with specially designed shelves that store four included Glacier Packs, and a molded compartment for lce Cups\*, providing easy access and removal for quick pain relief. The Little Freeze performs the same big chill as the Glacier Freeze in one small, economical unit.