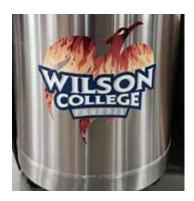

# Customize your team logo and color.

Whitehall's optional Enviro-Glaze® powder-coat finish can be a functionally colorful alternative to a standard stainless steel finish. Enviro-Glaze® color finishes are electrostatically spray-applied and cured in an excess of 400°F, bonding to the metal for a crack-, chip- and bubble-resistant surface. The unit maintains corrosion resistance and is easy to clean, providing a colorful compliment while maintaining longevity & durability.

Show your team pride with custom colors and logos!

AM SPIR