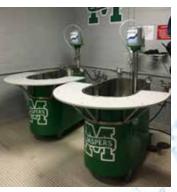

# **SPORTS MEDICINE - WHIRLPOOLS**

Whirlpools help heal sports injuries, prevent muscle spasms and speed recovery time.

#### **STATIONARY**

- Saves time when draining water
- Intended for a fixed location
- Offers direct connections to drain and water supply. Comes standard with high capacity gravity drain