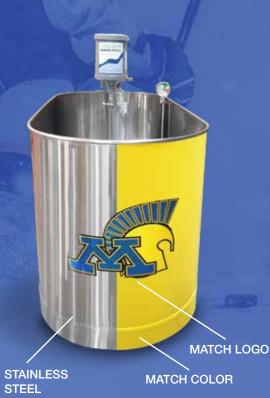

# Customize your team logo and color.

Whitehall's optional Enviro-Glaze® powder-coat finish can be a functionally colorful alternative to a standard stainless steel finish. Enviro-Glaze® color finishes are electrostatically spray-applied and cured in an excess of 400°F, bonding to the metal for a crack-, chip- and bubble-resistant surface. The unit maintains corrosion resistance and is easy to clean, providing a colorful compliment while maintaining longevity & durability.

Show your team pride with custom colors and logos!

AM SPIR