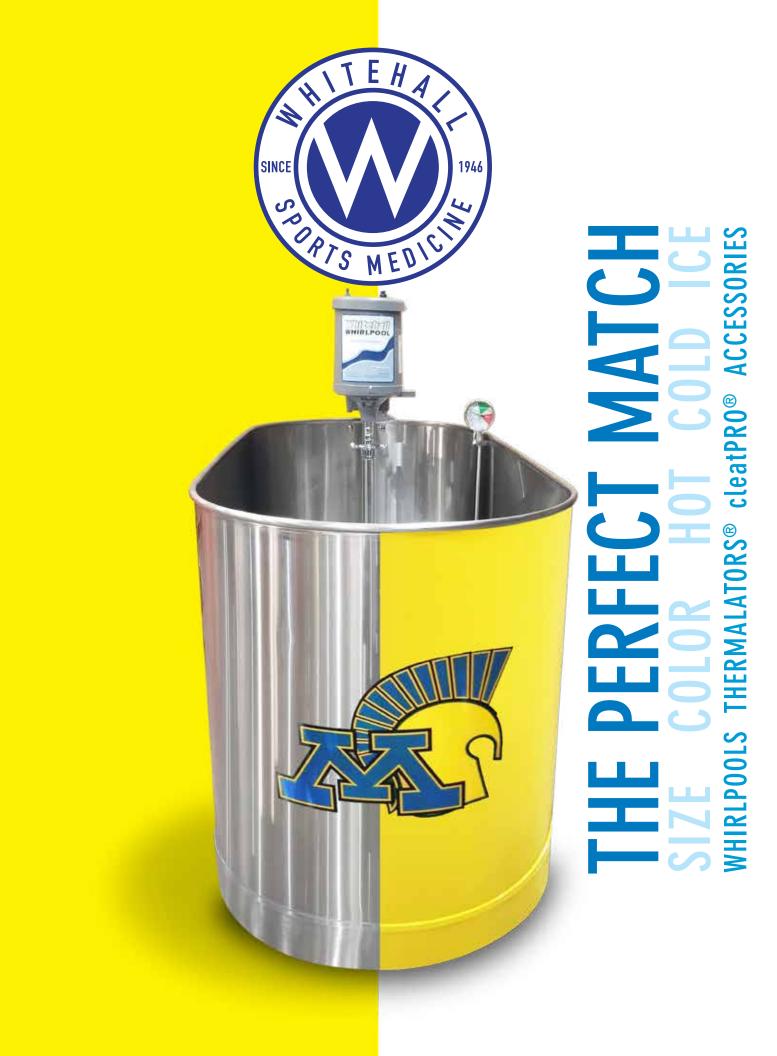

# **SPORTS MEDICINE - WHIRLPOOLS**

Whirlpools help heal sports injuries, prevent muscle spasms and speed recovery time.

Show your team pride with custom colors and logos!

AM SPIR