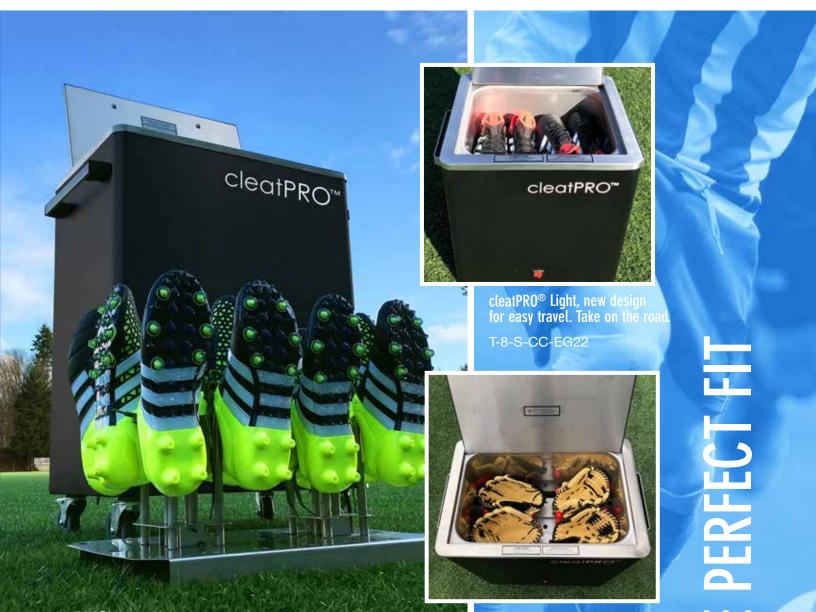

### **SPORTS EQUIPMENT** - cleatPRO®

The **cleatPRO**<sup>®</sup> features an enclosed tank that steams cleats while they hang on an interior rack.

Steaming time ranges between 2 - 30 minutes based on athlete's preference. cleatPRO<sup>®</sup> can be used to steam and contour the fit of new unworn cleats, as well as for daily steaming of pre-worn cleats. Patent pending.

cleatPRO<sup>®</sup> steams cleats at a constant temperature to achieve a more comfortable and personalized fit for each athlete. Shape brand new cleats, and use daily before training and games.

T-12-M-CC-EG22