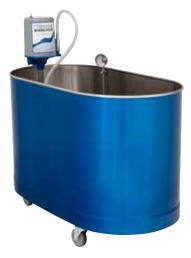

#### MOBILE

- Time-saving-no special plumbing connection
- Reversing turbines (standard) are used to pump used water out of the tank and into an available sink or drain
- Can be easily moved, facilitating space-saving convenience
- Easily transported on heavy-duty locking casters

#### ICE BATH

- Recommended for treatment of acute musculoskeletal injuries in extremities and full body immersion
- Available in a wide variety of tank size capacities
- Ideal for athletes and rehabilitation applications