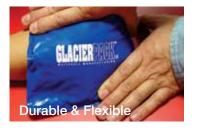

Whitehall's Glacier Packs are durable as well as flexible. Constructed with a 13 mil PVC cover, our packs contain flexible filler that never freezes, allowing them to be more effectively molded to the treatment area. Each reusable pack is double seamed for added durability and provides up to 30 minutes of cold therapy treatment.