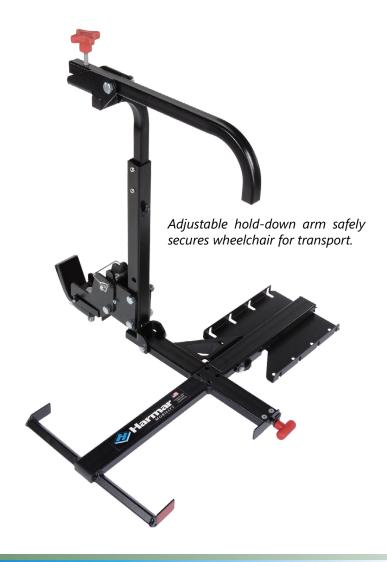

## Innovative, Lightweight Wheelchair Lift

Lightweight, non-powered solution for manual folding wheelchairs. Innovative tilting joint helps the wheelchair roll on/off easily; adjustable hold-down arm safely secures it. Compact design folds down for tail gate / lift gate access, folds up when not needed.

## Features & Benefits

- Tilting joint for roll-on ease
- Adjustable hold-down arm
- Folds to access tail gate / lift gate; folds up when not in use
- No chair modifications required

Har

- Ball mount standard; upgrades available
- No hitch post needed with ball mount