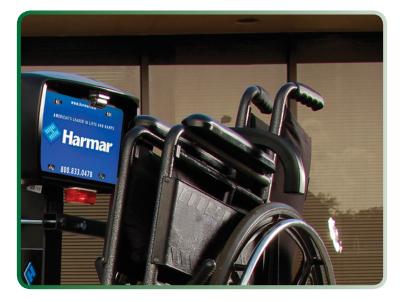

Harmar Lifts for Life AL003 Tilt-N-Tote Wheelchair Lift

## Innovative, Lightweight Wheelchair Lift

Lightweight, non-powered solution for manual folding wheelchairs. Innovative tilting joint helps the wheelchair roll on/off easily; adjustable hold-down arm safely secures it. Compact design folds down for tail gate / lift gate access, folds up when not needed.