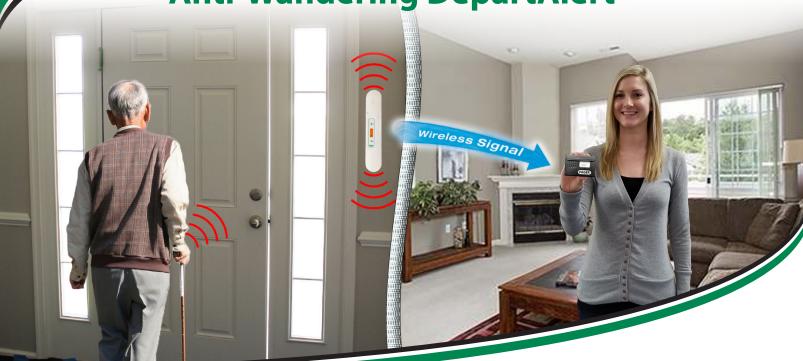

# **Don't Let Them Walk Away!**

Prevent Wandering At Home With Anti-Wandering DepartAlert®

### All-in-One

This "All in One" Anti-Wandering Door Bar System functions with just a door alert, contact switch, and resident wristband. Simply mount the door bar by any exit or doorway in your home or facility, plug it in, attach contact switch and place wristband on resident. When a resident wearing a wristband opens the door bar or attempts to go through the doorway, the door bar will alert audibly and visually.