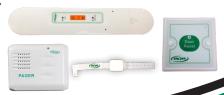

## **Affordable – No Wiring – No Electricians**

| MFR#        | PRODUCT DESCRIPTION                               |
|-------------|---------------------------------------------------|
| TL-4005HOME | Single Door Bar Monitor System (1 year warranty)  |
| TL-4012     | Resident Wristband Transmitter (6 month warranty) |
| TL-4014W    | Wall Mount Reset Button (1 year warranty)         |

### All-in-One

This "All in One" Anti-Wandering Door Bar System functions with just a door alert, contact switch, and resident wristband. Simply mount the door bar by any exit or doorway in your home or facility, plug it in, attach contact switch and place wristband on resident. When a resident wearing a wristband opens the door bar or attempts to go through the doorway, the door bar will alert audibly and visually.

## **Simple Installation**

- 1. Mount Door Bar
- 2. Activate Wristband Transmitter
- 3. Test