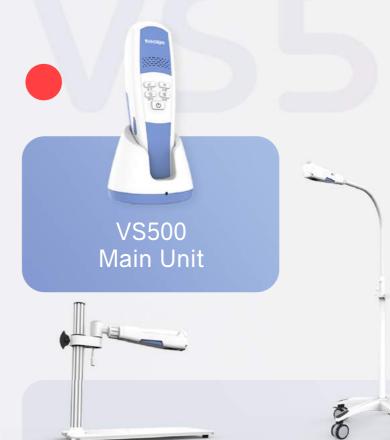

### Depth Mode

Depth mode is digned to show the depth for the veins.

**Desk Stand** Fix the main unit on desk

Mobile Stand Fix the main unit on a mobile stand

Pediatrics Radiology Emergency Oncology Geriatric 0 0 23 ٢ 1 1

1月1

**Fixed Stand** Fix the main unit on desk

Obesity Patient(hand)

Old patient