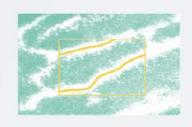

### Venipuncture Point Hint Provide More Information

VS500 has the unique function called venipuncture point hint mode, which can privide the medical staff the center line of the veins

Adjustable brightness allows clinicians customizing the image brightness base on the environment light.