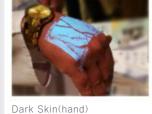

uncture, which will help the end user find the perfect distance. You can also wave your hand beneath the device, the device will be automatically activated.



### Venipuncture Point Hint Provide More Information

VS500 has the unique function called venipuncture point hint mode, which can privide the medical staff the center line of the veins





Adjustable brightness allows clinicians customizing the image brightness base on the environment light.

#### Color

Switchable colors for different complexions and preferences.

### Fine Mode

Stronger enhancement mode is helpful for finding the smaller and deeper veins.

### Depth Mode

Depth mode is digned to show the depth for the veins.



**Desk Stand** Fix the main unit on desk

Mobile Stand Fix the main unit on a mobile stand













Pediatrics Radiology Emergency Oncology Geriatric 0 0 23 ٢ 1 1

1月1





**Fixed Stand** Fix the main unit on desk



Obesity Patient(hand)



Old patient