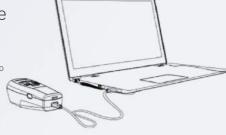

#### Saving Real Time Vein Image Exporting to Your Computer

VS500 can save the vein image in real time, and conect to an computer to export all the saved images.