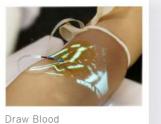

#### Saving Real Time Vein Image Exporting to Your Computer

VS500 can save the vein image in real time, and conect to an computer to export all the saved images.