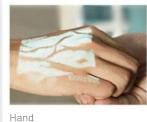

### Venipuncture Point Hint Provide More Information

VS500 has the unique function called venipuncture point hint mode, which can privide the medical staff the center line of the veins

Adjustable brightness allows clinicians customizing the image brightness base on the environment light.