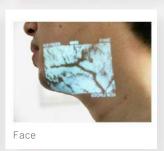

# Venipuncture Point Hint Provide More Information

VS500 has the unique function called venipuncture point hint mode, which can privide the medical staff the center line of the veins





Adjustable brightness allows clinicians customizing the image brightness base on the environment light.

#### Color

Switchable colors for different complexions and preferences.

### Fine Mode

Stronger enhancement mode is helpful for finding the smaller and deeper veins.

### Depth Mode

Depth mode is digned to show the depth for the veins.



**Desk Stand** Fix the main unit on desk

Mobile Stand Fix the main unit on a mobile stand













Pediatrics Radiology Emergency Oncology Geriatric 0 0 23 ٢ 1 1

1月1





**Fixed Stand** Fix the main unit on desk



Obesity Patient(hand)



Old patient