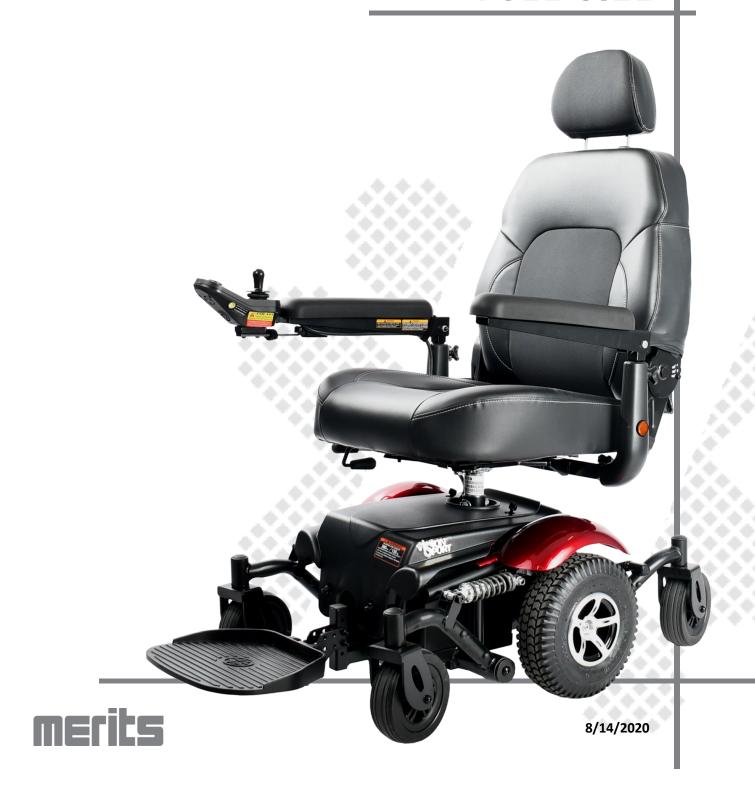

#### **FEATURES**

- True mid-wheel-drive: 20.6" turning radius
- Robust independent suspension can absorb up to 250 lbs. on the footplate without tipping forward
- Premium, semi-reclining ergonomic seat; up to 135°
- 10" knobby drive tires for superior traction
- Dynamic LiNX controller for convenient Bluetooth programming and diagnostics
- 16" seat width with 16"-18" depth adjustability
- 18" or 20" seat widths with 18"-20" depth adjustability
- Red and Blue color panels included

#### **SPECIFICATIONS**

| Weight Capacity  | 300 lbs                           |
|------------------|-----------------------------------|
| Maximum Speed    | 5 mph                             |
| Per-Range Change | 18 miles                          |
| Batteries        | U1 - 34Ah                         |
| Ground Clearance | 2"                                |
| Turning Radius   | 20.6"                             |
| Overall Length   | 34"                               |
| Overall Width    | 24"                               |
| Drive Wheels     | 10"                               |
| Front Casters    | 6"                                |
| Rear Casters     | 6"                                |
| Suspension       | TruStep                           |
| Seat Width       | 16", 18" or 20"                   |
| Seat Depth       | 16", 17", 18", 19" or 20"         |
| Backrest Height  | 18" or 20"                        |
| Power Seat Lift  | P326D : 7.5"                      |
| Controller       | P326A - Dynamic LiNX              |
|                  | P326D - PG VR2                    |
| Warranty         | 18 Months : Motor and Electronics |
|                  | 5 year/ limited lifetime frame    |
|                  |                                   |