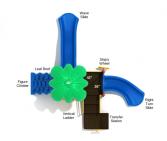

## **Product Description**

Take refuge in a dazzling open-air oasis with the Village Green play structure. This sprawling set features three elevated platforms of varying heights--48-inch, 42-inch, and 36-inch. Accessible by Number Climber, Vertical Ladder, or stairs, the play structure features a variety of accessories, including two dynamic slides. Kids will enjoy shooting down the Wave Slide and zipping down the Left Turn Slide to exit the structure. On the ground level, young pirates and mermaids will enjoy dramatic play facilitated by a realistic Captain's Wheel, which also makes the play structure ADA complaint. A vibrant and jaunty Leaf Roof covers the majority of the platform, providing shade and protection on hot and sunny days. Compact and activity-packed, the Village Green structure is ideal for daycare centers, parks, and schools that need to optimize fun and interactive learning in a small outdoor space. Available for quick ship in the primary and neutral palettes, it comes in a wide array of hues and will hold up to years of heavy use and fun!