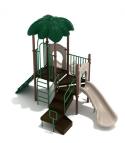

## **Product Description**

Take refuge in a dazzling open-air oasis with the Village Green play structure. This sprawling set features three elevated platforms of varying heights--48-inch, 42-inch, and 36-inch. Accessible by Number Climber, Vertical Ladder, or stairs, the play structure features a variety of accessories, including two dynamic slides. Kids will enjoy shooting down the Wave Slide and zipping down the Left Turn Slide to exit the structure. On the ground level, young pirates and mermaids will enjoy dramatic play facilitated by a realistic Captain's Wheel, which also makes the play structure ADA complaint. A vibrant and jaunty Leaf Roof covers the majority of the platform, providing shade and protection on hot and sunny days. Compact and activity-packed, the Village Green structure is ideal for daycare centers, parks, and schools that need to optimize fun and interactive learning in a small outdoor space. Available for quick ship in the primary and neutral palettes, it comes in a wide array of hues and will hold up to years of heavy use and fun!