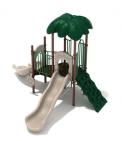

## **Product Description**

Take refuge in a dazzling open-air oasis with the Village Green play structure. This sprawling set features three elevated platforms of varying heights--48-inch, 42-inch, and 36-inch. Accessible by Number Climber, Vertical Ladder, or stairs, the play structure features a variety of accessories, including two dynamic slides. Kids will enjoy shooting down the Wave Slide and zipping down the Left Turn Slide to exit the structure. On the ground level, young pirates and mermaids will enjoy dramatic play facilitated by a realistic Captain's Wheel, which also makes the play structure ADA complaint. A vibrant and jaunty Leaf Roof covers the majority of the platform, providing shade and protection on hot and sunny days. Compact and activity-packed, the Village Green structure is ideal for daycare centers, parks, and schools that need to optimize fun and interactive learning in a small outdoor space. Available for quick ship in the primary and neutral palettes, it comes in a wide array of hues and will hold up to years of heavy use and fun!