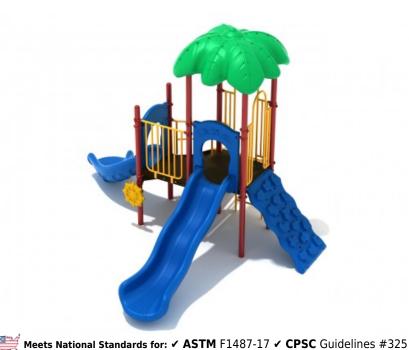

## **Product Description**

Take refuge in a dazzling open-air oasis with the Village Green play structure. This sprawling set features three elevated platforms of varying heights--48-inch, 42-inch, and 36-inch. Accessible by Number Climber, Vertical Ladder, or stairs, the play structure features a variety of accessories, including two dynamic slides. Kids will enjoy shooting down the Wave Slide and zipping down the Left Turn Slide to exit the structure. On the ground level, young pirates and mermaids will enjoy dramatic play facilitated by a realistic Captain's Wheel, which also makes the play structure ADA complaint. A vibrant and jaunty Leaf Roof covers the majority of the platform, providing shade and protection on hot and sunny days. Compact and activity-packed, the Village Green structure is ideal for daycare centers, parks, and schools that need to optimize fun and interactive learning in a small outdoor space. Available for quick ship in the primary and neutral palettes, it comes in a wide array of hues and will hold up to years of heavy use and fun!