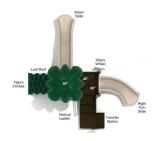

## **Product Description**

Take refuge in a dazzling open-air oasis with the Village Green play structure. This sprawling set features three elevated platforms of varying heights--48-inch, 42-inch, and 36-inch. Accessible by Number Climber, Vertical Ladder, or stairs, the play structure features a variety of accessories, including two dynamic slides. Kids will enjoy shooting down the Wave Slide and zipping down the Left Turn Slide to exit the structure. On the ground level, young pirates and mermaids will enjoy dramatic play facilitated by a realistic Captain's Wheel, which also makes the play structure ADA complaint. A vibrant and jaunty Leaf Roof covers the majority of the platform, providing shade and protection on hot and sunny days. Compact and activity-packed, the Village Green structure is ideal for daycare centers, parks, and schools that need to optimize fun and interactive learning in a small outdoor space. Available for quick ship in the primary and neutral palettes, it comes in a wide array of hues and will hold up to years of heavy use and fun!

## ✓ ADA Compliant (