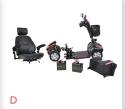

## **Ventura 4 DLX**

**Midsize Scooter** 

- Easily disassembles for transport
- 400 lbs. Weight Capacity
- Includes interchangeable color panels in Red and Blue
- Armrests are padded and adjustable
- 33AH batteries for extended range
- Ergonomic throttle control
- Height-adjustable swivel seat adjusted forward and backward features fold-down backrest and adjustable headrest
- Front and rear suspension with Anti-tip wheels
- Programmable controller
- Available with 18" or 20" width Captain's Seat
- Flat-free, non-marking tires
- Large, plastic carry basket
- Easy-to-adjust Delta tiller
- Headlight, rearview mirrors and turn signals/hazard lights