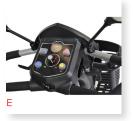

## **Ventura 4 DLX**

**Midsize Scooter** 

- Easily disassembles for transport
- 400 lbs. Weight Capacity
- Includes interchangeable color panels in Red and Blue
- Armrests are padded and adjustable
- 33AH batteries for extended range
- Ergonomic throttle control
- Height-adjustable swivel seat adjusted forward and backward features fold-down backrest and adjustable headrest
- Front and rear suspension with Anti-tip wheels
- Programmable controller
- Available with 18" or 20" width Captain's Seat
- Flat-free, non-marking tires
- Large, plastic carry basket
- Easy-to-adjust Delta tiller
- Headlight, rearview mirrors and turn signals/hazard lights