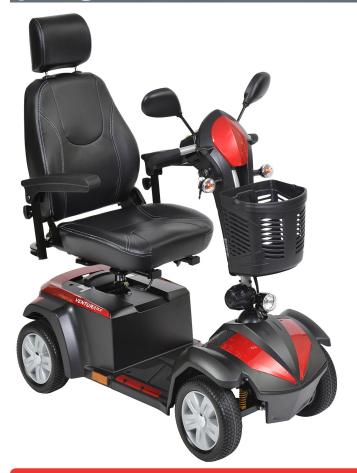

## **Ventura 4 DLX**

**Midsize Scooter** 

- Easily disassembles for transport
- 400 lbs. Weight Capacity
- Includes interchangeable color panels in Red and Blue
- Armrests are padded and adjustable
- 33AH batteries for extended range
- Ergonomic throttle control
- Height-adjustable swivel seat adjusted forward and backward features fold-down backrest and adjustable headrest
- Front and rear suspension with Anti-tip wheels
- Programmable controller
- Available with 18" or 20" width Captain's Seat
- Flat-free, non-marking tires
- Large, plastic carry basket
- Easy-to-adjust Delta tiller
- Headlight, rearview mirrors and turn signals/hazard lights

4A Offboard Electromagnetic 10" x 3" Flat-free 10" x 3" Flat-free

> 99 lbs. 46 lbs. 40 lbs. 70 lbs. 185 lbs. Lifetime

onents 24 Months 12 Months

Easy free wheel operation

| specifications       |                                       |                                                     |
|----------------------|---------------------------------------|-----------------------------------------------------|
| HCPCS                | N/A                                   | Charger                                             |
| Weight Capacity      | 400 lbs.                              | Brakes                                              |
| Top Speed            | 6 mph                                 | Front Wheels                                        |
| Maximum Range        | 16 miles                              | Rear Wheels                                         |
| Turning Radius       | 54"                                   | Base Weight                                         |
| Climbing Angle       | 7.5°                                  | Battery Weight (pair)                               |
| Ground Clearance     | 2.5"                                  | Seat Weight                                         |
| Dimensions           | 48" (L) x 25" (W)                     | Heaviest Piece Weight                               |
| Floor-to-Seat Height | 22" - 24"                             | Total Weight                                        |
| Seat Type            | Captain's                             | Warranty on Frame                                   |
| Seat Dimensions      | 18" (W) x 18" (D)   20" (W) x 18" (D) | Warranty on Electronic Controller/Drive Train Compo |
| Motor                | 24V x 350W x 5100 rpm                 | Warranty on Batteries                               |
| Batteries (pair)     | 12V x 33AH                            |                                                     |