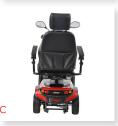

## **Ventura 4 DLX**

**Midsize Scooter** 

- Easily disassembles for transport
- 400 lbs. Weight Capacity
- Includes interchangeable color panels in Red and Blue
- Armrests are padded and adjustable
- 33AH batteries for extended range
- Ergonomic throttle control
- Height-adjustable swivel seat adjusted forward and backward features fold-down backrest and adjustable headrest
- Front and rear suspension with Anti-tip wheels
- Programmable controller
- Available with 18" or 20" width Captain's Seat
- Flat-free, non-marking tires
- Large, plastic carry basket
- Easy-to-adjust Delta tiller
- Headlight, rearview mirrors and turn signals/hazard lights