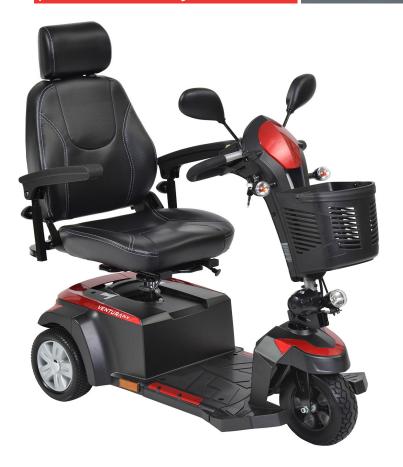

## **Ventura 3 DLX**

**Midsize Scooter** 

- Easily disassembles for transport
- 400 lbs. Weight Capacity
- Includes interchangeable color panels in Red and Blue (Figure A)
- 33 AH batteries for extended range
- Floorboard with 23" of foot space
- Ergonomic throttle control
- Height-adjustable swivel seat features fold-down backrest
  and adjustable padded armrests
- Seat position can be adjusted forward or backward

- Rear suspension and Anti-tip wheels
- Programmable controller
- Seat back reclines and features adjustable headrest
- Available with 18" or 20" width Captain's Seat
- Flat-free, non-marking tires
- Large, plastic carry basket
- Easy-to-adjust Delta tiller
- Headlight, Turn signals/hazard lights and Rearview mirrors
- · Easy free wheel operation