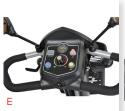

- Rear suspension and Anti-tip wheels
- Programmable controller
- Seat back reclines and features adjustable headrest
- Available with 18" or 20" width Captain's Seat
- Flat-free, non-marking tires
- Large, plastic carry basket
- Easy-to-adjust Delta tiller
- Headlight, Turn signals/hazard lights and Rearview mirrors
- · Easy free wheel operation