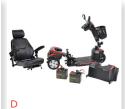

## **Ventura 3 DLX**

**Midsize Scooter** 

- Easily disassembles for transport
- 400 lbs. Weight Capacity
- Includes interchangeable color panels in Red and Blue (Figure A)
- 33 AH batteries for extended range
- Floorboard with 23" of foot space
- Ergonomic throttle control
- Height-adjustable swivel seat features fold-down backrest
  and adjustable padded armrests
- Seat position can be adjusted forward or backward

- Rear suspension and Anti-tip wheels
- Programmable controller
- Seat back reclines and features adjustable headrest
- Available with 18" or 20" width Captain's Seat
- Flat-free, non-marking tires
- Large, plastic carry basket
- Easy-to-adjust Delta tiller
- Headlight, Turn signals/hazard lights and Rearview mirrors
- · Easy free wheel operation