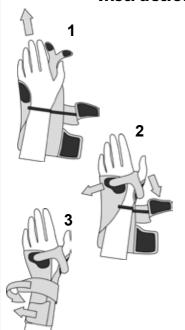

# Instructions for use

- Check that the support is complete and without damage.
- Bend the stay to fit the shape of the wrist (preferably with the stay in the pocket).
- Position the hand in the open brace (Image 1).
- Close the strap around the thumb and the strap on the dorsal side of the hand (Image 2).
- Close the circular strap and the strap on the arm (Image 3).
- 6. Adjust the straps around thumb into correct position.
- 7. Adjust all straps for comfort.