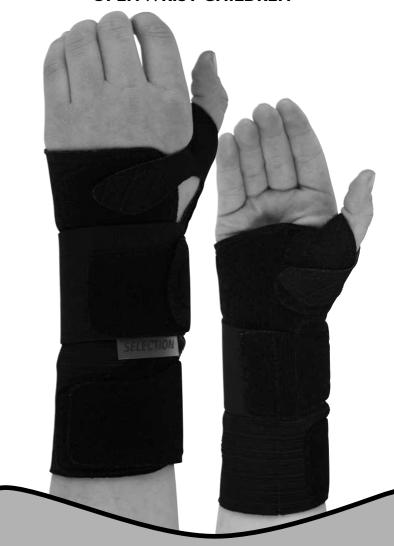

35306 SELECTION OPEN WRIST CHILDREN

# 35306 SELECTION OPEN WRIST CHILDREN

Carefully read this instruction sheet before use!