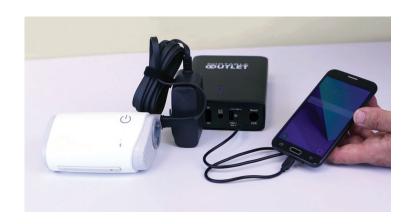

# Portable Outlet UPS CPAP Battery

Rechargeable Battery with AC and USB Outlets and Autoswitch Technology

# Features

- Autoswitch: when power goes out, your CPAP stays on
- Three-prong AC outlet
- Two USB ports
- LED power indication meter
- Travel bag for convenience
- Meets TSA/FAA battery guidelines
- 1-year warranty
- Rated for over 500 charge cycles
- Recharges in less than 4 hours
- May be used for other devices powered by AC or USB
- AC and USB ports may be used simultaneously