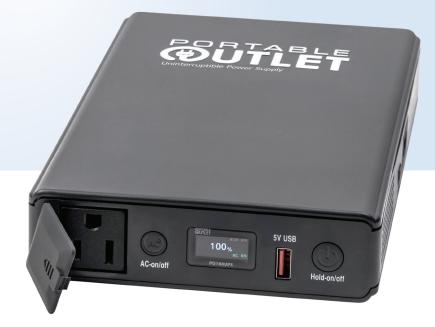

# Portable Outlet UPS CPAP Battery

Rechargeable Battery with AC and USB Outlets and Autoswitch Technology

# Features

- Autoswitch: when power goes out, your CPAP stays on
- Three-prong AC outlet
- Two USB ports
- LED power indication meter
- Travel bag for convenience
- Meets TSA/FAA battery guidelines
- 1-year warranty
- Rated for over 500 charge cycles
- Recharges in less than 4 hours
- May be used for other devices powered by AC or USB
- AC and USB ports may be used simultaneously

### **Specs**

- 2.875 lbs
- 5.375 in x 9 in x 1.5 in
- Rated Capacity: 159Wh/14.4Ah
- Rated Voltage: 14.5V
- Charge Input: 16.8V/2A
- USB Output: 5V/4.2A
- AC Output: 110v AC 60hz/100w
- AC Adapter Input: 100V-240V/50-60Hz