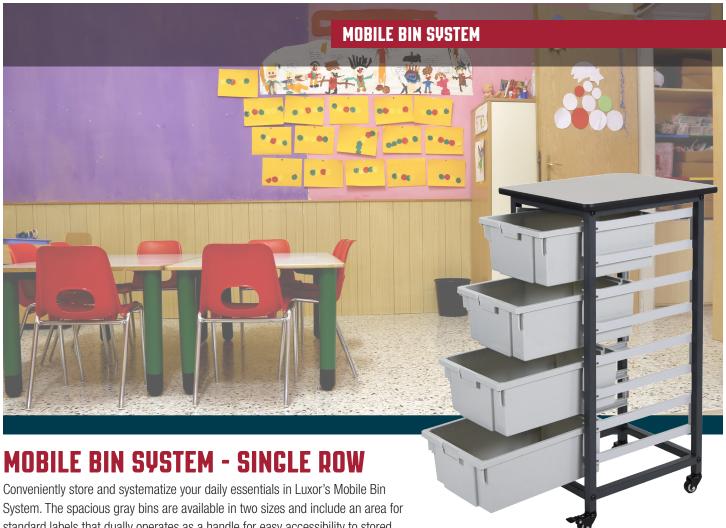

Conveniently store and systematize your daily essentials in Luxor's Mobile Bin System. The spacious gray bins are available in two sizes and include an area for standard labels that dually operates as a handle for easy accessibility to stored items. Sturdy guide rails hold the polypropylene bins in place making the unit ideal for organization of large and small materials. Built with efficiency in mind, the Luxor Mobile Bin System's smooth flat-top surface can be used as a workstation or for additional storage, and the four rolling casters provide easy mobility across any floor surface. Choose from Luxor's single four or eight row options to create an effective storage solution that's perfect for any environment.

## MBS-SR-4L

- Versatile and functional storage units are ideal for schools, garages, or industrial facilities
- Organize and stack supplies in 3" or 6" deep tubs
- Single row steel frame is constructed for long lasting use
- Built-in handle provides easy access to pull-out bins
- Simple organization system with area for standard labels
- Flat-top surface provides a work area or additional storage
- Four casters allow smooth maneuverability; two locking brakes give stability for stationary use
- Ships ground
- Additional bin packs available:
  - 8 small (MBS-BIN-8S)
  - 4 large (MBS-BIN-4L)