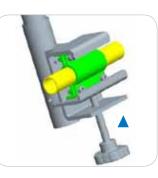

Durable, Safe & Secure - The ideal patient restraint solution for your out-of-date side rails.

Rotates 90 degrees in either direction to accommodate different user positions and allow for ease of bed exit.