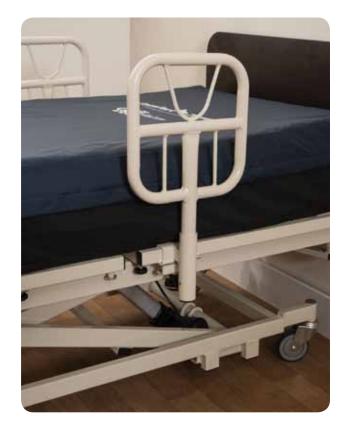

## QUAD SHAPED ASSIST BAR

#### A BED ASSIST BAR WITHOUT THE **RISK OF ENTRAPMENT**

Attaches to most bed frames including: Invacare, Drive, Hill-Rom, Joerns, Medline, Graham Fields, MC Healthcare, and more.

Easily & quickly attaches to any Round, Square, Rectangle or Angle Frames with included adapters.

Durable, Safe & Secure - The ideal patient restraint solution for your out-of-date side rails.

Rotates 90 degrees in either direction to accommodate different user positions and allow for ease of bed exit.