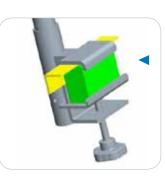

#### A BED ASSIST BAR WITHOUT THE **RISK OF ENTRAPMENT**

Attaches to most bed frames including: Invacare, Drive, Hill-Rom, Joerns, Medline, Graham Fields, MC Healthcare, and more.

Easily & quickly attaches to any Round, Square, Rectangle or Angle Frames with included adapters.

### **INCLUDES ADAPTERS TO MOUNT TO MOST BED FRAMES** RECTANGLE ANGLE ROUND

Rectangular Tube Bed Frame

Angle Iron Bed Frame

Round Tube Bed Frame

MODEL # UQB950