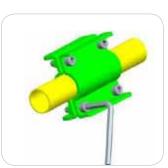

## QUAD SHAPED ASSIST BAR

### **INCLUDES ADAPTERS TO MOUNT TO MOST BED FRAMES** RECTANGLE ANGLE ROUND

Rectangular Tube Bed Frame

Angle Iron Bed Frame

Round Tube Bed Frame

MODEL # UQB950