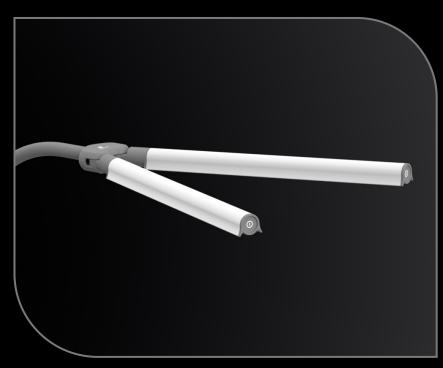

Innovative design eliminates glare, providing a powerful yet comfortable lighting experience.

Direct the light wherever you want it with the easy and convenient rotating shade feature.

The soft-touch arm provides great flexibility and allows you to angle and adjust the shade to any desired position.

Its slender and minimalistic design creates a modern aesthetic, making it a stylish addition to any space.