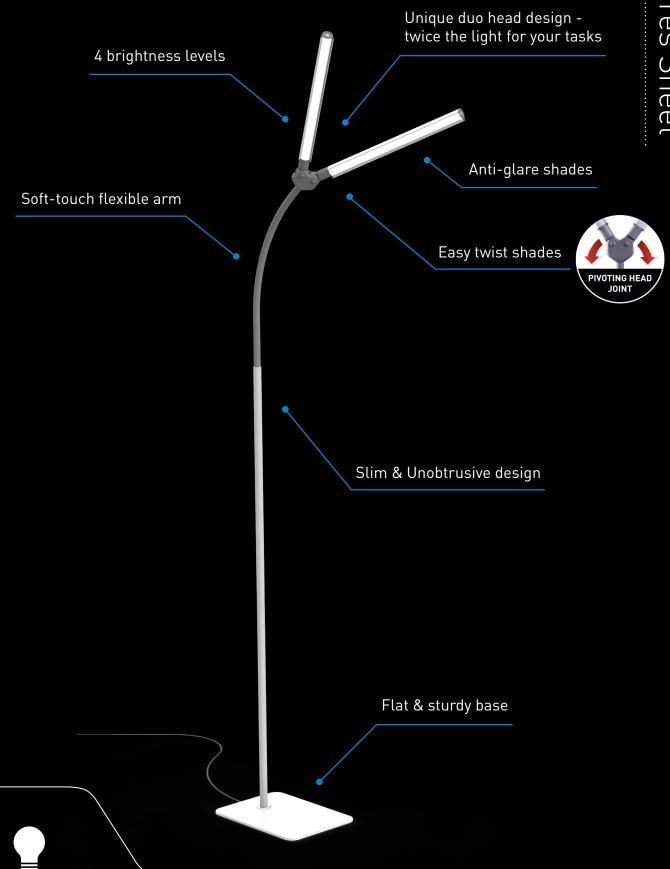

## $DuoPro^{TM}$

## FLOOR LAMP

Daylight 6,000K LEDs with 95+ CRI to see colors accurately at any time of day or night.

Premium quality LEDs last the life of the product – they never need replacing.

(2,100 Lux) easily adjustable using the touch dimmer switch.

Innovative design eliminates glare, providing a powerful yet comfortable lighting experience.

Direct the light wherever you want it with the easy and convenient rotating shade feature.

The soft-touch arm provides great flexibility and allows you to angle and adjust the shade to any desired position.

Its slender and minimalistic design creates a modern aesthetic, making it a stylish addition to any space.