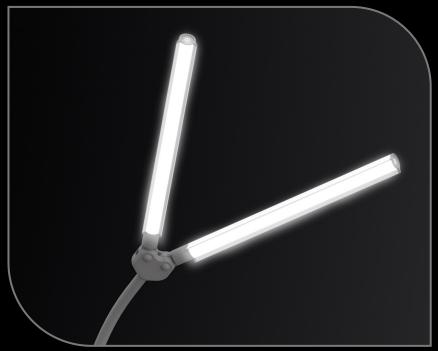

Innovative design eliminates glare, providing a powerful yet comfortable lighting experience.

Direct the light wherever you want it with the easy and convenient rotating shade feature.

The soft-touch arm provides great flexibility and allows you to angle and adjust the shade to any desired position.