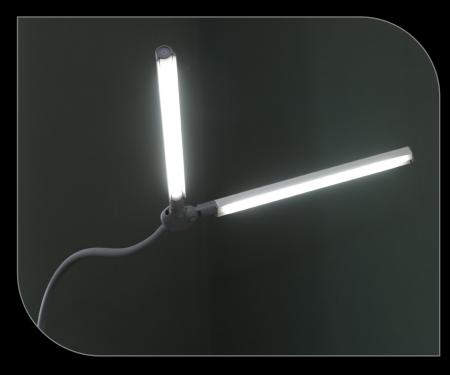

## FLOOR LAMP

Daylight 6,000K LEDs with 95+ CRI to see colors accurately at any time of day or night.

Premium quality LEDs last the life of the product – they never need replacing.

(2,100 Lux) easily adjustable using the touch dimmer switch.

Innovative design eliminates glare, providing a powerful yet comfortable lighting experience.

Direct the light wherever you want it with the easy and convenient rotating shade feature.

The soft-touch arm provides great flexibility and allows you to angle and adjust the shade to any desired position.