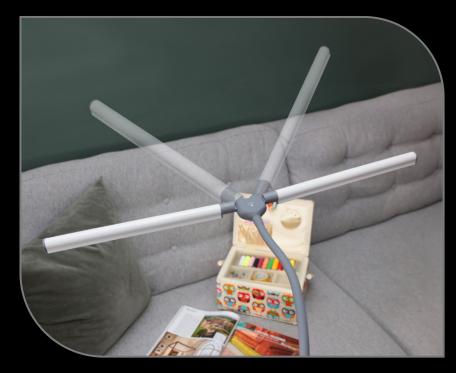

Innovative design eliminates glare, providing a powerful yet comfortable lighting experience.

Direct the light wherever you want it with the easy and convenient rotating shade feature.

The soft-touch arm provides great flexibility and allows you to angle and adjust the shade to any desired position.

Its slender and minimalistic design creates a modern aesthetic, making it a stylish addition to any space.