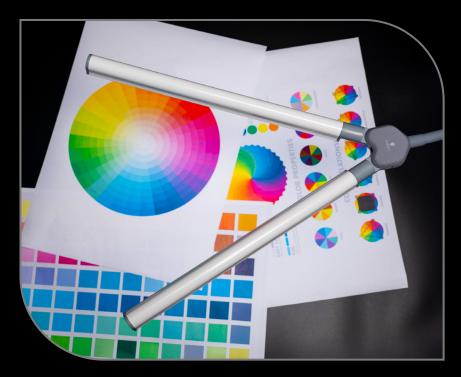

## FLOOR LAMP

Daylight 6,000K LEDs with 95+ CRI to see colors accurately at any time of day or night.

Premium quality LEDs last the life of the product – they never need replacing.

(2,100 Lux) easily adjustable using the touch dimmer switch.