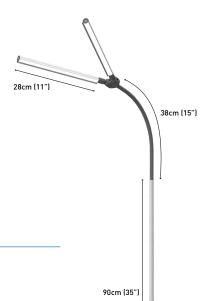

UN1560

TM

DuoPro









Double your brightness with the DuoPro Floor Lamp. This bright and flexible lamp offers two shades enabling a larger illuminated area for you to work with ease. Use the individually pivoting head joints and soft touch flexible arm to direct the light exactly where you need it. Adjust the brightness on each shade to help you see details and colors clearly with the lamp's high quality daylight LEDs and 95+ CRI.

LED 6,000K daylight

2,100 Lux at 12"

4 brightness levels







LIGHT QUALITY

ERGONOMICS

DESIGN



## **UN1560**



17.5cm (7")

### **FEATURES**

- · Bright, flexible and easy to operate with twice the light for your tasks
- High quality daylight LEDs and 95+ CRI so you can see detail and colors accurately
- Anti-glare shades with touch switch dimmers with choice of 4 brightness levels;
   the brightness of each shade can be adjusted independently of each other
- · Individually pivoting head joints and soft touch flexible arm directs light where you need it
- Ideal for sewing, reading, crafts, beauty treatments, everyday tasks

# **SPECIFICATIONS**

#### **Product information**

Weight 5.06lb Color White/Grey Cable length 59"

#### **Light output**

Light source LED
Lux at 12" 2,100
Color temperature 6,000K
CRI 95+
Energy consumption 14W

#### **Packaging information**

Height 23"
Width 9"
Depth 3"
P