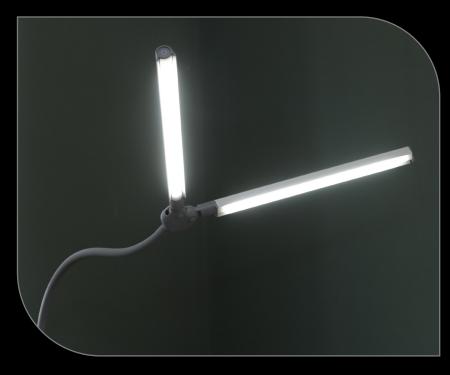

## DuoPro\*\*

Daylight 6,000K LEDs with 95+ CRI to see colors accurately at any time of day or night.

Premium quality LEDs last the life of the product – they never need replacing.

(2,100 Lux) easily adjustable using the touch dimmer switch.

Innovative design eliminates glare, providing a powerful yet comfortable lighting experience.

Direct the light wherever you want it with the easy and convenient rotating shade feature.

The soft-touch arm provides great flexibility and allows you to angle and adjust the shade to any desired position.