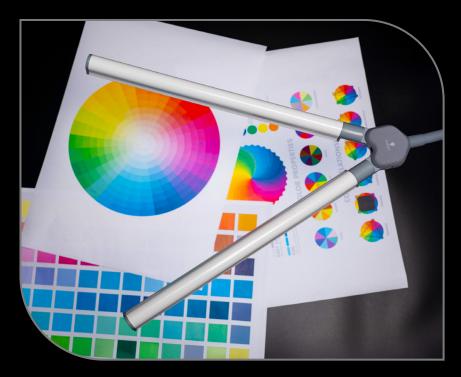

## DuoPro\*\*

Daylight 6,000K LEDs with 95+ CRI to see colors accurately at any time of day or night.

Premium quality LEDs last the life of the product – they never need replacing.

(2,100 Lux) easily adjustable using the touch dimmer switch.