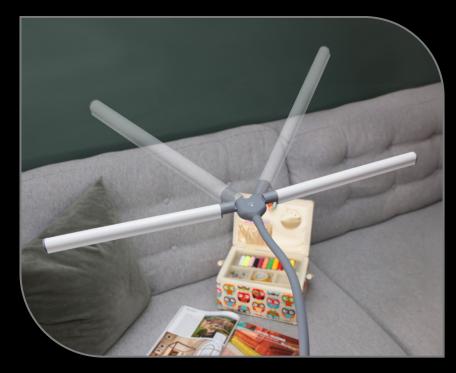

Innovative design eliminates glare, providing a powerful yet comfortable lighting experience.

Direct the light wherever you want it with the easy and convenient rotating shade feature.

The soft-touch arm provides great flexibility and allows you to angle and adjust the shade to any desired position.