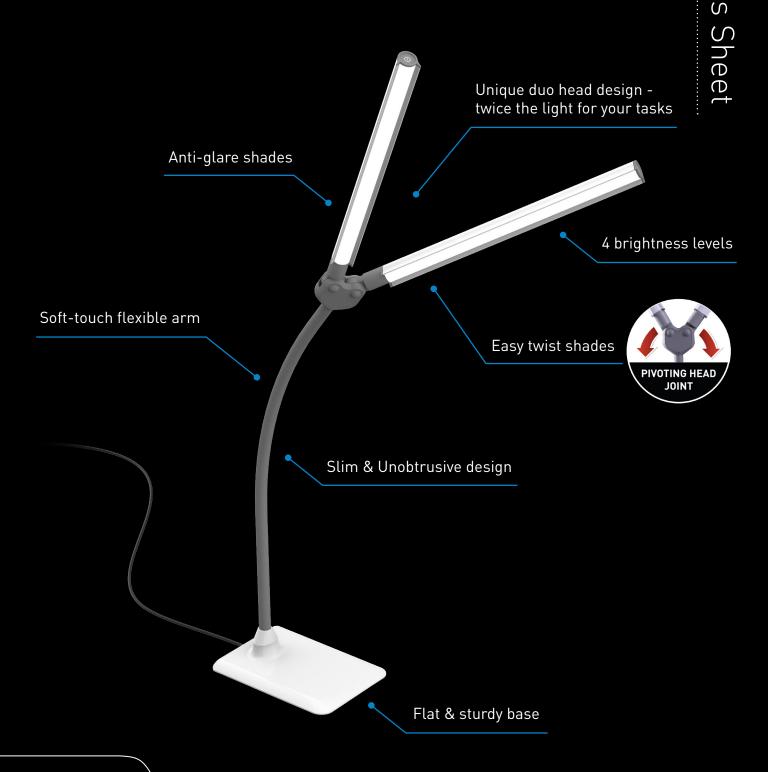

## DuoPro\*\*

Daylight 6,000K LEDs with 95+ CRI to see colors accurately at any time of day or night.

Premium quality LEDs last the life of the product – they never need replacing.

(2,100 Lux) easily adjustable using the touch dimmer switch.

Innovative design eliminates glare, providing a powerful yet comfortable lighting experience.

Direct the light wherever you want it with the easy and convenient rotating shade feature.

The soft-touch arm provides great flexibility and allows you to angle and adjust the shade to any desired position.

Its slender and minimalistic design creates a modern aesthetic, making it a stylish addition to any space.