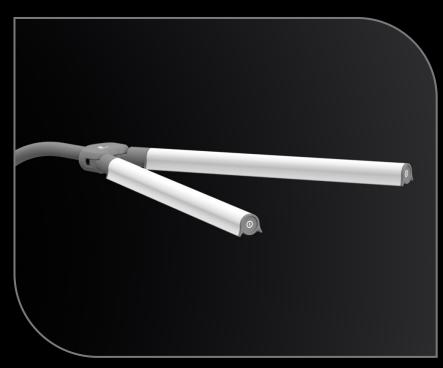

Its slender and minimalistic design creates a modern aesthetic, making it a stylish addition to any space.