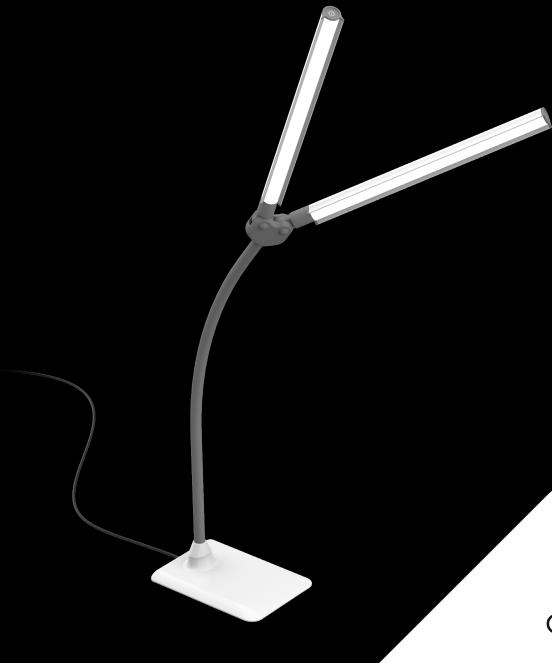

### **TABLE LAMP**

Double your light and eliminate shadows with the DuoPro Table Lamp. Whether you're sewing, crafting, painting or reading, enjoy a fantastic quality of light and accurate color matching due to DuoPro's 56 high quality LEDS. The brightness of each shade can be adjusted independently of the other using the convenient touch switch dimmer. Easy to move around the house or take with you when travelling.

### **FEATURES**

- · Bright, flexible and easy to operate task lamp
- Double shade increases your illuminated work surface
- High quality daylight LEDs and 95+ CRI so you can see detail and colors accurately
- Anti-glare shade with touch switch dimmer and 4 brightness levels
- · Pivoting head joint and soft touch flexible arm directs light where you need it
- Ideal for sewing, reading, crafts, beauty treatments, everyday tasks

### **SPECIFICATIONS**

| _   |      |     |      |      |
|-----|------|-----|------|------|
| Pro | tuct | inf | orma | tion |

Weight 1.8lb Color White Cable length 59"