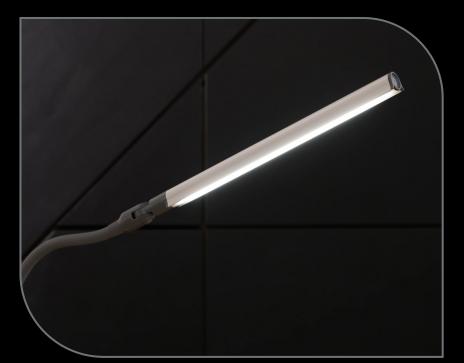

## FEATURES

Daylight 6,000K LEDs with 95+ CRI to see colors accurately at any time of day or night.

Premium quality LEDs last the life of the product – they never need replacing.
(1,150 Lux) easily adjustable using the touch dimmer switch.

Innovative design eliminates glare, providing a powerful yet comfortable lighting experience.