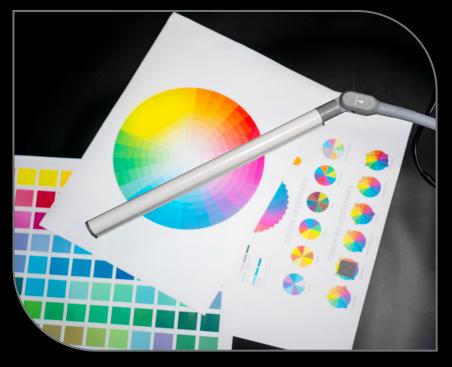

## FEATURES

Daylight 6,000K LEDs with 95+ CRI to see colors accurately at any time of day or night.

Premium quality LEDs last the life of the product – they never need replacing.
(1,150 Lux) easily adjustable using the touch dimmer switch.