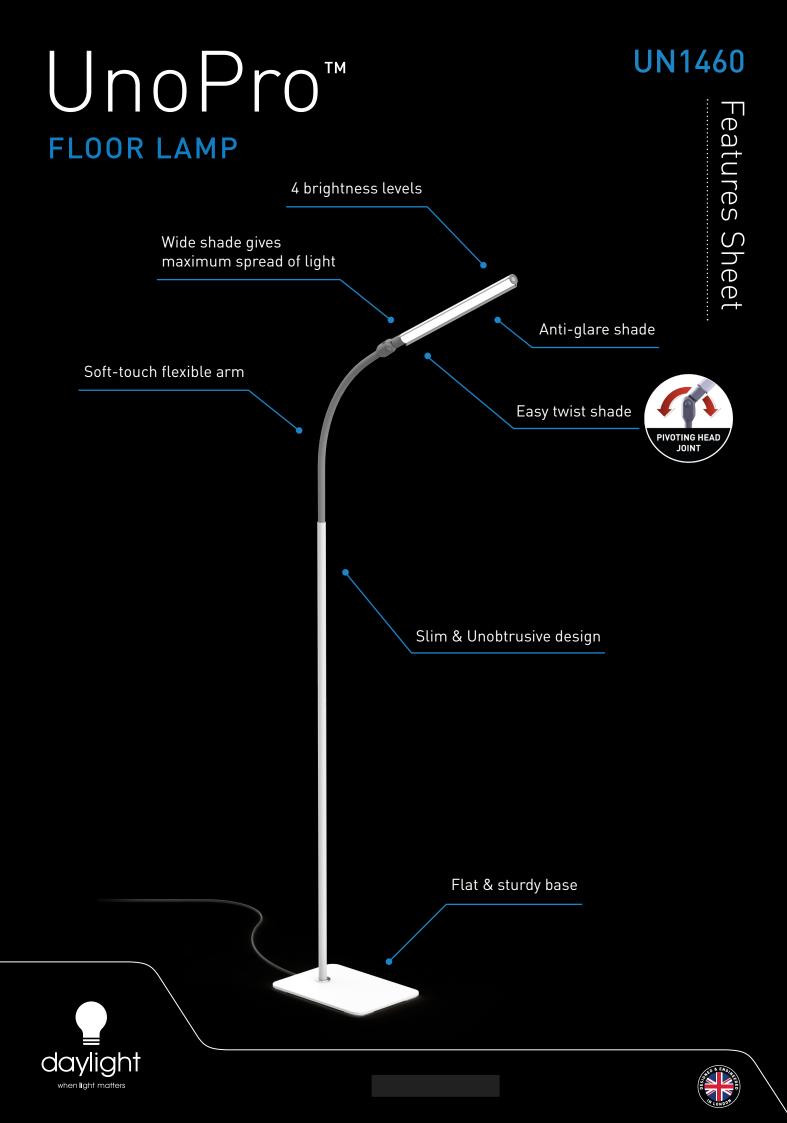

## FEATURES

Daylight 6,000K LEDs with 95+ CRI to see colors accurately at any time of day or night.

Premium quality LEDs last the life of the product – they never need replacing.
(1,150 Lux) easily adjustable using the touch dimmer switch.

Innovative design eliminates glare, providing a powerful yet comfortable lighting experience.

## **FEATURES**

Direct the light wherever you want it with the easy and convenient rotating shade feature.

The soft-touch arm provides great flexibility and allows you to angle and adjust the shade to any desired position.

Its slender and minimalistic design creates a modern aesthetic, making it a stylish addition to any space.