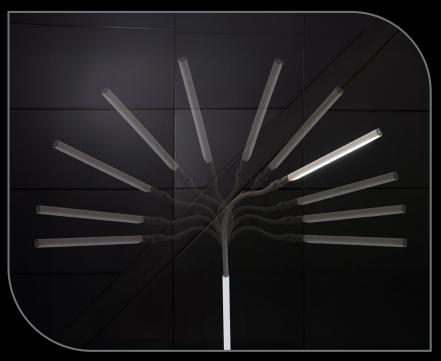

## **FEATURES**

Direct the light wherever you want it with the easy and convenient rotating shade feature.

The soft-touch arm provides great flexibility and allows you to angle and adjust the shade to any desired position.

Its slender and minimalistic design creates a modern aesthetic, making it a stylish addition to any space.