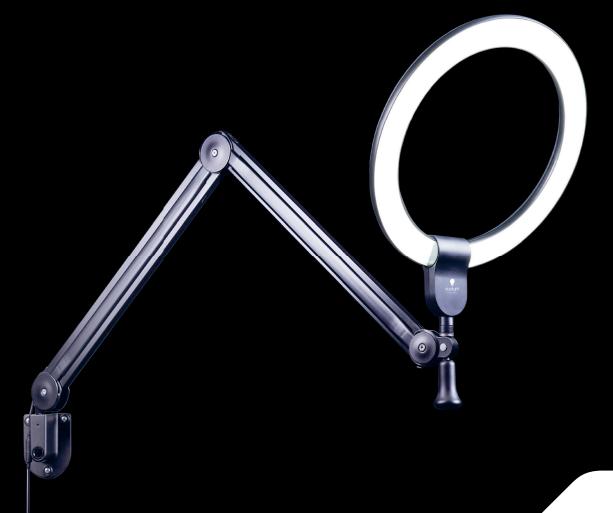

# Aura On Arm

## RING LAMP

Unique bright and flexible ring light featuring a super smooth extendible arm for effortless positioning. Its continuous dimmer switch allows seamless adjustment of brightness levels. The pivoting ring joint directs light precisely where needed and the strong wall and table mount provides universal fixing on any flat surface.

Durable and streamlined design, perfect for professional Hair and Makeup Studios, Barber Shops, Tattoo Artists, and more.

4,500 lux at 12"

90+ CRI

6,000K Daylight

LIGHT QUALITY ERG

ERGONOMICS

144cm (57")