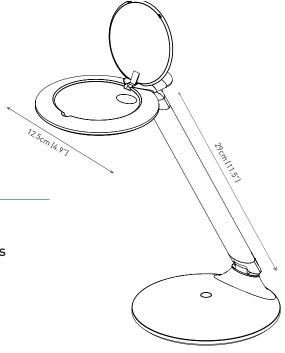

# Halo 5D





Perfect for projects requiring close attention to detail. The LEDs circle the magnification lens for consistent lighting over your project. At home or on the go, the powerful lens provides clever magnification, while daylight LEDs offer high colour contrast, so you can perfectly colour-match and whip up the tiniest of projects with ease! The lens can be covered when used as a lamp.

LED 6,000°K daylight

4,000 Lux at 15cm (6")

3 brightness levels







LIGHT QUALITY E

ERGONOMICS

DESIGN

## **MAGNIFIER**

## U25200



15cm (5.9")

### **FEATURES**

- Compact design
- Folds flat
- 5 dioptres magnification lens (2.25X)
- 12 dioptres magnification inset lens (4.0X)
- 3 brightness levels
- 9 cm (3.5") diameter lens

## **SPECIFICATIONS**

#### **Product information**

Weight 0.7 kg (1.5 lb) Colour white / silver Cable length 2 m (78.7")

#### **Light output**

Light source LED
Lumens 315 lm
Lux at 15cm (6") 4,000
Colour temperature 6,000°K
CRI 80+
Energy consumption 6W

#### **Packaging information**

 Height
 36.5 cm (14.4")

 Width
 15.5 cm (6.2")

 Depth
 5.5 cm (2.2")

 Packed weight
 0.9kg (2lb)

Products per master carton 8