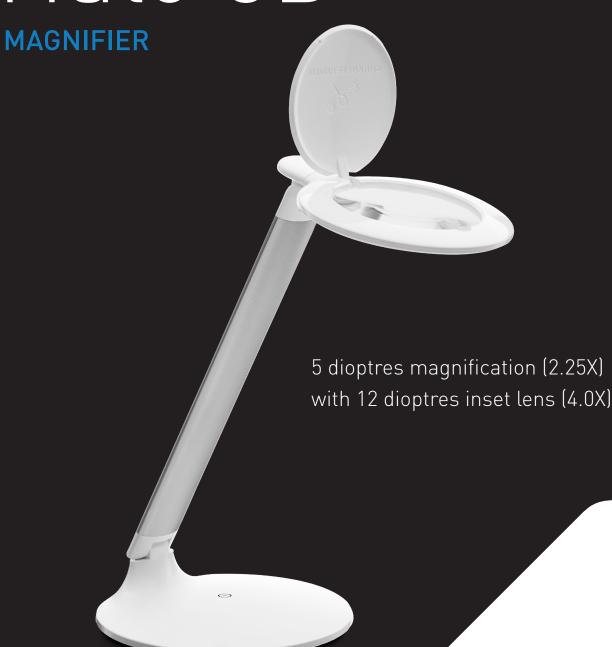

# Halo 5D

Perfect for projects requiring close attention to detail. The LEDs circle the magnification lens for consistent lighting over your project. At home or on the go, the powerful lens provides clever magnification, while daylight LEDs offer high colour contrast, so you can perfectly colour-match and whip up the tiniest of projects with ease! The lens can be covered when used as a lamp.

### **FEATURES**

- Compact design
- Folds flat
- 5 dioptres magnification lens (2.25X)
- 12 dioptres magnification inset lens (4.0X)
- 3 brightness levels
- 9 cm (3.5") diameter lens