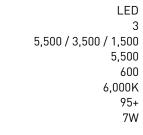

## **FEATURES**

- 3-in-1 Magnifying Lamp: Floor Magnifier, Table Magnifier and Task Lamp
- Magnetically attached lens cover
- Large 5" 1.75X semi-rimless magnifying lens
- Daylight 6,000K and 95+ CRI to see colors accurately
- 3 brightness levels so you can adjust the brightness to your task at hand

### Product information

| Weight       | 7.5lb      |
|--------------|------------|
| Color        | White/Grey |
| Cable length | 70.9″      |