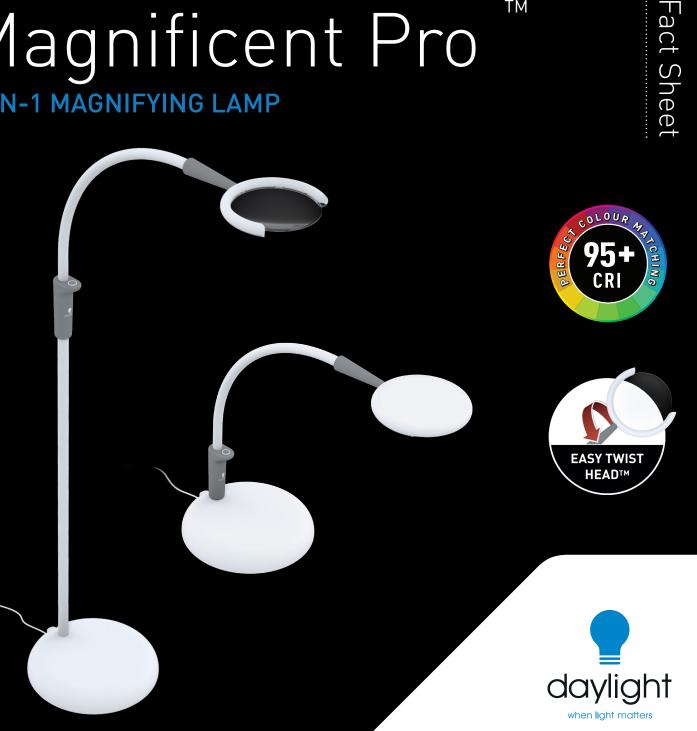

# Magnificent Pro

**3-IN-1 MAGNIFYING LAMP** 

ТΜ

The Magnificent Pro is ideal for all types of detailed work. Its 3-in-1 versatility allows it to be used as a Floor Magnifying Lamp, a Table Magnifying Lamp and a Task Lamp. It's large 13cm 1.75X semirimless magnifying lens gives you a clear view of your work and the magnetically attached cover transforms the magnifier into an elegant task lamp. The daylight LEDs provide high contrast and accurate colour matching, making it easier and less tiring to read, work and see detail clearly.

## **FEATURES**

- 3-in-1 Magnifying Lamp: Floor Magnifier, Table Magnifier and Task Lamp
- Magnetically attached lens cover
- Large 5" 1.75X semi-rimless magnifying lens
- Daylight 6,000K and 95+ CRI to see colors accurately
- 3 brightness levels so you can adjust the brightness to your task at hand

- Flexible arm directs the magnifier head exactly where you need it
- Ideal for needlework, crafts, hobbies and reading