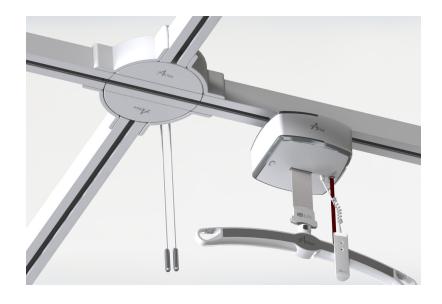

## Diagrams

Typical Installation using Unistrut hardware and 1/2" (12.7 mm) threaded rods.

Location of 4 x  $\frac{1}{2}$ " (114.3 mm) holes for the 1/2" (12.7 mm) threaded rods