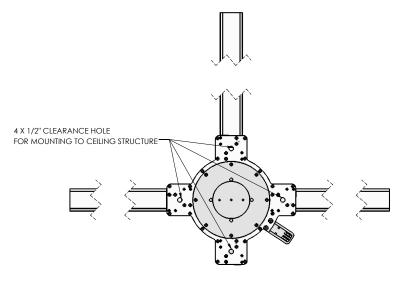

## Diagrams

Typical Installation using Unistrut hardware and 1/2" (12.7 mm) threaded rods.

Location of 4 x  $\frac{1}{2}$ " (114.3 mm) holes for the 1/2" (12.7 mm) threaded rods