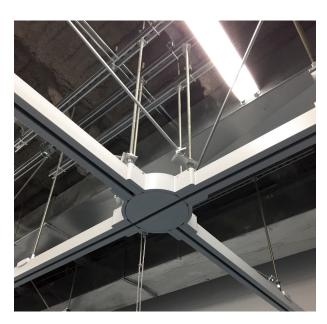

## Diagrams

Typical Installation using Unistrut hardware and 1/2" (12.7 mm) threaded rods.

Location of 4 x  $\frac{1}{2}$ " (114.3 mm) holes for the 1/2" (12.7 mm) threaded rods