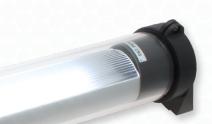

## **Machine Light**

## Tubular LED Machine Light 20 Watt 22.72 in (577mm) with Glass Diffuser

Aven's LED machine lights are designed to provide even, ultra high brightness and a wide illumination angle for use with machining centers, semiconductor manufacturing equipment, workshops, clean rooms etc. This Tubular LED Machine Light is 22.72 in (577mm) in length with a diameter of 2.76 in (70mm). The LED lights provide 40,000 hours of life. The Glass diffuser lens provides even light distribution. The machine light is IP67 rated and comes with a mounting bracket with hardware and a 6ft cable with 110V plug.

## **Machine Light** Tubular LED Machine Light 20 Watt 22.72 in (577mm) with Glass Diffuser

| Item #                            | 26600-503G                                                        |
|-----------------------------------|-------------------------------------------------------------------|
| Input Voltage                     | AC100-240V 50/60 HZ                                               |
| LED Watts                         | 20 watts                                                          |
| Illuminance                       | 520 lux at 47 in (1.2meters)                                      |
| Color<br>Temperature              | 5700K                                                             |
| Illumination<br>Angle             | 0° - 120° Degrees                                                 |
| Rating                            | IP67                                                              |
| Lens Type                         | Glass                                                             |
| Cable Length                      | 6 ft with 110V Plug                                               |
| Operating<br>Temperature<br>Range | -30°C to +40°C<br>-22°F to +104°F                                 |
| Package<br>Contents               | Machine Light Mounting Bracket w/ Hardware óft cable w/ 110V plug |