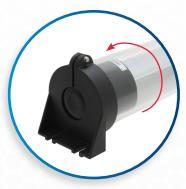

120 ° Adjustable Illumination

6 ft Power Cord w/ 100V Plug

Glass Diffuser Provides even ight distribution

IP67 Rated Sealed to keep

0° - 120° **Adjustable** out fluids, chips mounting & shavings bracket

**Angle Light** 