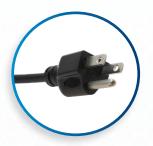

120 ° Adjustable Illumination

6 ft Power Cord w/ 100V Plug

Glass Diffuser Provides even ight distribution

IP67 Rated Sealed to keep

0° - 120° **Adjustable** out fluids, chips mounting & shavings bracket

**Angle Light** 

## Tubular LED Machine Light 20 Watt 22.72 in (577mm) with Glass Diffuser

Aven's LED machine lights are designed to provide even, ultra high brightness and a wide illumination angle for use with machining centers, semiconductor manufacturing equipment, workshops, clean rooms etc. This Tubular LED Machine Light is 22.72 in (577mm) in length with a diameter of 2.76 in (70mm). The LED lights provide 40,000 hours of life. The Glass diffuser lens provides even light distribution. The machine light is IP67 rated and comes with a mounting bracket with hardware and a 6ft cable with 110V plug.

## **Machine Light** Tubular LED Machine Light 20 Watt 22.72 in (577mm) with Glass Diffuser

| Item #                            | 26600-503G                                                        |
|-----------------------------------|-------------------------------------------------------------------|
| Input Voltage                     | AC100-240V 50/60 HZ                                               |
| LED Watts                         | 20 watts                                                          |
| Illuminance                       | 520 lux at 47 in (1.2meters)                                      |
| Color<br>Temperature              | 5700K                                                             |
| Illumination<br>Angle             | 0° - 120° Degrees                                                 |
| Rating                            | IP67                                                              |
| Lens Type                         | Glass                                                             |
| Cable Length                      | 6 ft with 110V Plug                                               |
| Operating<br>Temperature<br>Range | -30°C to +40°C<br>-22°F to +104°F                                 |
| Package<br>Contents               | Machine Light Mounting Bracket w/ Hardware óft cable w/ 110V plug |