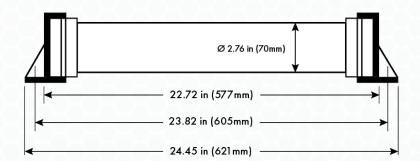

## Tubular LED Machine Light 20 Watt 22.72 in (577mm) with Glass Diffuser

Aven's LED machine lights are designed to provide even, ultra high brightness and a wide illumination angle for use with machining centers, semiconductor manufacturing equipment, workshops, clean rooms etc. This Tubular LED Machine Light is 22.72 in (577mm) in length with a diameter of 2.76 in (70mm). The LED lights provide 40,000 hours of life. The Glass diffuser lens provides even light distribution. The machine light is IP67 rated and comes with a mounting bracket with hardware and a 6ft cable with 110V plug.

## **Machine Light** Tubular LED Machine Light 20 Watt 22.72 in (577mm) with Glass Diffuser

| Item #                            | 26600-503G                                                        |
|-----------------------------------|-------------------------------------------------------------------|
| Input Voltage                     | AC100-240V 50/60 HZ                                               |
| LED Watts                         | 20 watts                                                          |
| Illuminance                       | 520 lux at 47 in (1.2meters)                                      |
| Color<br>Temperature              | 5700K                                                             |
| Illumination<br>Angle             | 0° - 120° Degrees                                                 |
| Rating                            | IP67                                                              |
| Lens Type                         | Glass                                                             |
| Cable Length                      | 6 ft with 110V Plug                                               |
| Operating<br>Temperature<br>Range | -30°C to +40°C<br>-22°F to +104°F                                 |
| Package<br>Contents               | Machine Light Mounting Bracket w/ Hardware óft cable w/ 110V plug |