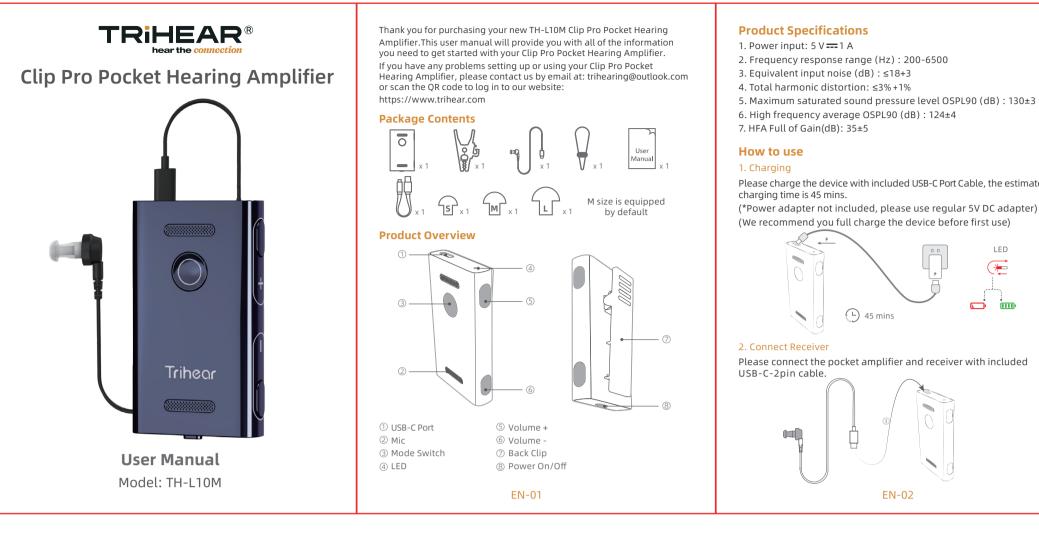

尺寸:95x135mm 材质:157g双铜 四色印刷 风琴折 注意:黑色边框为裁切框 不印刷

| 3   |  |  |  |
|-----|--|--|--|
|     |  |  |  |
|     |  |  |  |
| ted |  |  |  |
| )   |  |  |  |
|     |  |  |  |
|     |  |  |  |
|     |  |  |  |
|     |  |  |  |
|     |  |  |  |
|     |  |  |  |
|     |  |  |  |
|     |  |  |  |
|     |  |  |  |
|     |  |  |  |
|     |  |  |  |