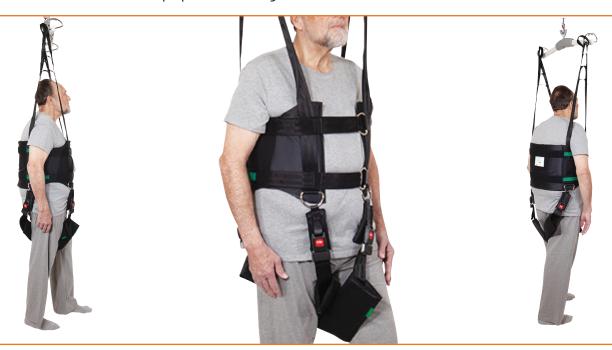

# Rehab Total Support System

#### Standing and Walking Support Sling

- Provides support around the torso with dual adjustable Velcro enclosures
- Designed for transfers, standing, gait training and fall prevention
- Padded leg harness is attached to the torso support via adjustable buckle enclosures

#### Materials

#### **Applications**

Standing training

Rising - sitting down