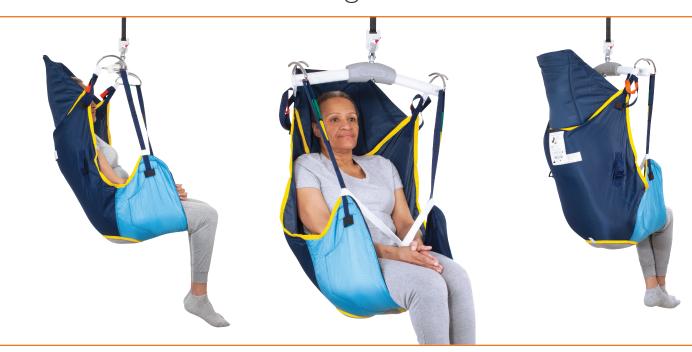

# Universal Sling

#### Multi-Purpose Seated Transfer Sling

- Provides support around the hips and sacral area and under the thighs up to the shoulders with optional head support
- Generous lateral trunk support
- Multiple loop and strap options can accommodate various seated and semi-reclined positions
- Divided leg supports can be applied and removed in a seated or supine position
- Leg straps can be applied in various positions for different levels of support
- Built-in caregiver handles on each side add an additional level of control when moving and transferring user
- Medium commode opening

#### **Applications**

Up from the floor
\*Requires Head Support

Higher up in bed \*Requires Head Support

From bed to wheelchair

From bed to commode

From wheelchair to toilet

Transfer to tub

Positioning in chair