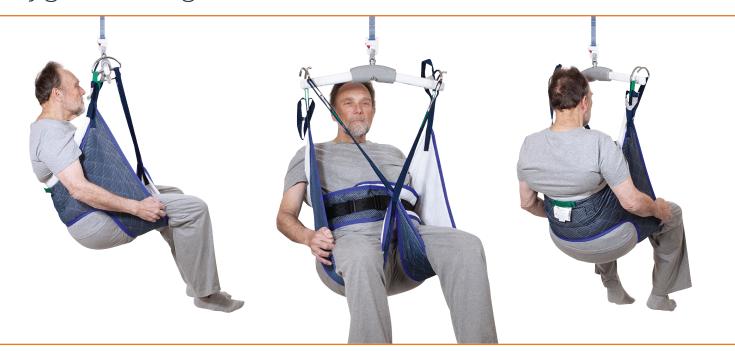

# Universal Sling

#### Multi-Purpose Seated Transfer Sling

- Provides support around the hips and sacral area and under the thighs up to the shoulders with optional head support
- Generous lateral trunk support
- Multiple loop and strap options can accommodate various seated and semi-reclined positions
- Divided leg supports can be applied and removed in a seated or supine position
- Leg straps can be applied in various positions for different levels of support
- Built-in caregiver handles on each side add an additional level of control when moving and transferring user
- Medium commode opening

#### Materials

#### **Applications**

Up from the floor
\*Requires Head Support

Higher up in bed \*Requires Head Support

From bed to wheelchair

From bed to commode

From wheelchair to toilet

Transfer to tub

Positioning in chair