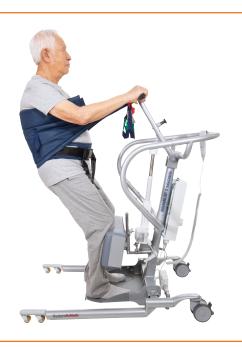

# Full Standing Support Sling

#### Sit to Stand and Walking Support Sling

- Provides support around the torso with adjustable dual buckle enclosures
- Designed for transfers, sit to stand, standing, gait training, and fall prevention
- Thigh supports feature adjustable straps with buckle enclosure support

#### Applications

Standing training

Rising – sitting down

| Poly     |      |                 |
|----------|------|-----------------|
| Part No. | Size | SWL             |
| 507905   | XS   | 600 lb (272 kg) |
| 507910   | S    | 600 lb (272 kg) |
| 507920   | M    | 600 lb (272 kg) |
| 507930   | L    | 600 lb (272 kg) |
| 507940   | XL   | 600 lb (272 kg) |
| 507950   | XXL  | 600 lb (272 kg) |