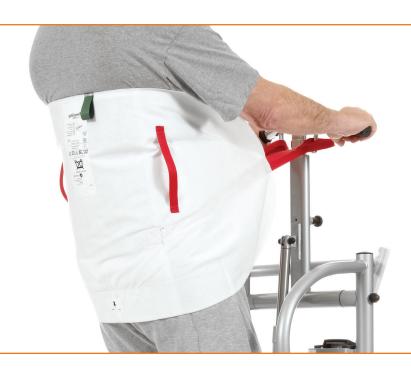

# Full Standing Support Sling

#### Sit to Stand and Walking Support Sling

- Provides support around the torso with adjustable dual buckle enclosures
- Designed for transfers, sit to stand, standing, gait training, and fall prevention
- Thigh supports feature adjustable straps with buckle enclosure support

#### Materials

#### Applications

Standing training

Rising – sitting down

| Poly     |      |                 |
|----------|------|-----------------|
| Part No. | Size | SWL             |
| 507905   | XS   | 600 lb (272 kg) |
| 507910   | S    | 600 lb (272 kg) |
| 507920   | M    | 600 lb (272 kg) |
| 507930   | L    | 600 lb (272 kg) |
| 507940   | XL   | 600 lb (272 kg) |
| 507950   | XXL  | 600 lb (272 kg) |