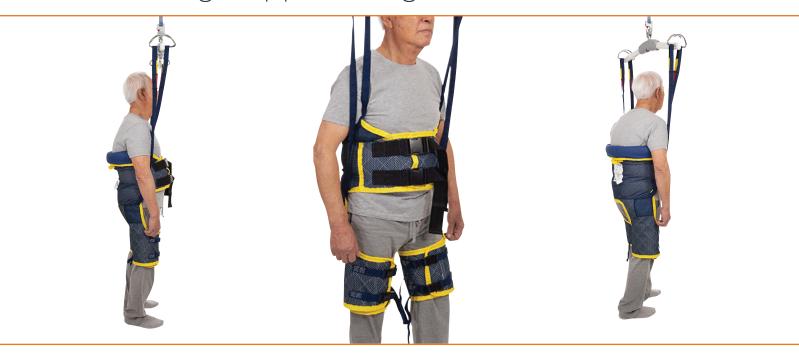

# Full Standing Support Sling

#### Sit to Stand and Walking Support Sling

- Provides support around the torso with adjustable dual buckle enclosures
- Designed for transfers, sit to stand, standing, gait training, and fall prevention
- Thigh supports feature adjustable straps with buckle enclosure support

#### Materials

#### Applications

Standing training

Rising – sitting down

| Poly     |      |                 |
|----------|------|-----------------|
| Part No. | Size | SWL             |
| 507905   | XS   | 600 lb (272 kg) |
| 507910   | S    | 600 lb (272 kg) |
| 507920   | M    | 600 lb (272 kg) |
| 507930   | L    | 600 lb (272 kg) |
| 507940   | XL   | 600 lb (272 kg) |
| 507950   | XXL  | 600 lb (272 kg) |