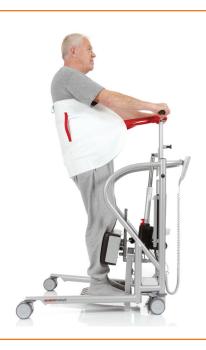

# Full Standing Support Sling

#### Sit to Stand and Walking Support Sling

- Provides support around the torso with adjustable dual buckle enclosures
- Designed for transfers, sit to stand, standing, gait training, and fall prevention
- Thigh supports feature adjustable straps with buckle enclosure support

#### Materials

#### Applications

Standing training

Rising – sitting down

| Poly     |      |                 |
|----------|------|-----------------|
| Part No. | Size | SWL             |
| 507905   | XS   | 600 lb (272 kg) |
| 507910   | S    | 600 lb (272 kg) |
| 507920   | M    | 600 lb (272 kg) |
| 507930   | L    | 600 lb (272 kg) |
| 507940   | XL   | 600 lb (272 kg) |
| 507950   | XXL  | 600 lb (272 kg) |