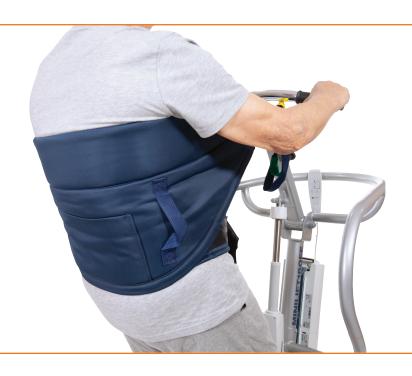

# Full Standing Support Sling

#### Sit to Stand and Walking Support Sling

- Provides support around the torso with adjustable dual buckle enclosures
- Designed for transfers, sit to stand, standing, gait training, and fall prevention
- Thigh supports feature adjustable straps with buckle enclosure support