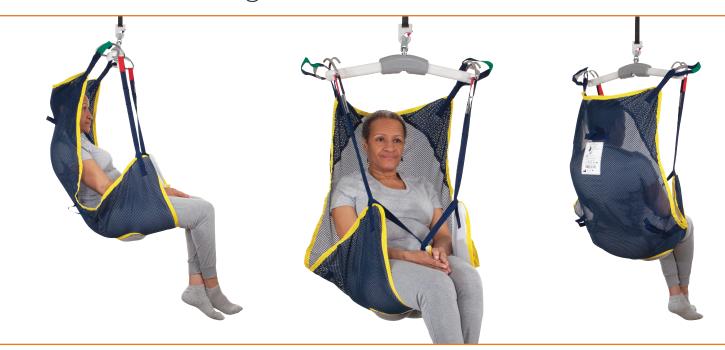

# Universal Sling

#### Multi-Purpose Seated Transfer Sling

- Provides support around the hips and sacral area and under the thighs up to the shoulders with optional head support
- Generous lateral trunk support
- Multiple loop and strap options can accommodate various seated and semi-reclined positions
- Divided leg supports can be applied and removed in a seated or supine position
- Leg straps can be applied in various positions for different levels of support
- Built-in caregiver handles on each side add an additional level of control when moving and transferring user
- Medium commode opening

#### Materials

#### **Applications**

Up from the floor
\*Requires Head Support

Higher up in bed \*Requires Head Support

From bed to wheelchair

From bed to commode

From wheelchair to toilet

Transfer to tub

Positioning in chair