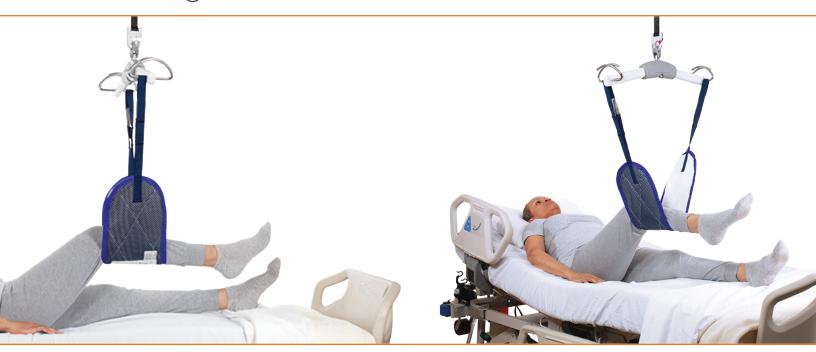

# Tri-Turner Sling

#### Turning Sling

- Symmetrically designed to assist with turning in either direction in bed
- Velcro straps securely attach to bedframe to prevent sling migration
- Provides access for hygiene care, wound care, offloading, dressing

#### Materials

Spacer

#### Applications

Turning in bed

| Size      | SWL               |
|-----------|-------------------|
| Standard  | 450 lb (204 kg)   |
| Large     | 450 lb (204 kg)   |
| Bariatric | 450 lb (204 kg)   |
|           | Standard<br>Large |