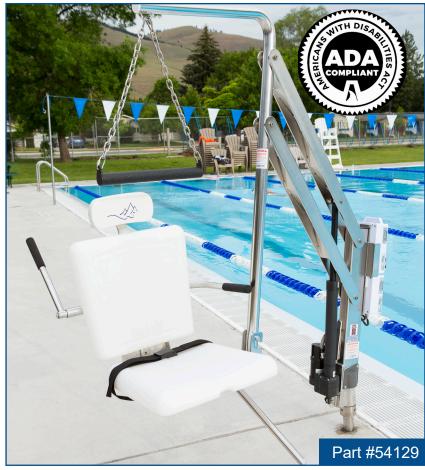

## AQUATIC LIFTS

The Traveler Long Reach BP 350 is a wireless battery powered lift that is self operable from the deck and water with a robust operating system. The Traveler can accommodate most decks and gutter setbacks for both in-ground and above ground pools.

## Features

- 350 pound lifting capacity
- 90 lifts per battery charge
- Spacious seat with excellent lumbar support and ease of transfer
- Rotationally and vertically powered with 360° continuous power rotation
- Stainless steel construction (electropolished 304L grade)
- Accommodates setback of 6" to 40" and water draft up to 12"
- Easy to install, even into existing concrete decks and anchors
- Powder coating availability to match any pool setting