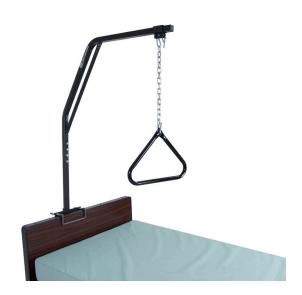

## Trapeze Bar with Brown-Vein Finish

FIGURE A

- Heavy-gauge two-piece square steel tubing provides maximum support
- Mounts easily to metal frame headboards and fits most major manufacturers'
- Attractive brown-vein finish (Figure A)
- Easy-to-install without tools
- Easy-to-adjust height, length and horizontal position
- Can be shipped UPS

| PRODUCTS          | Description                                            |  |
|-------------------|--------------------------------------------------------|--|
| 13009KT-BV        | Includes Trapeze Bar, Triangle Chains and Clamps, 1/cs |  |
| SPECIFICATIONS    | Description                                            |  |
| User Weight Limit | 250 lbs.                                               |  |
| Warranty          | Limited Lifetime                                       |  |
| ACCESSORIES       | Description                                            |  |
| 13009BV           | Bar Only, 1/cs                                         |  |
| 13009CBV          | Clamp for Trapeze, 2 Pieces, 1/cs                      |  |