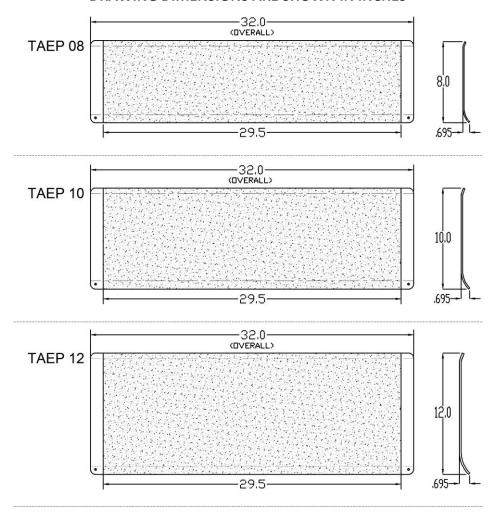

## TRANSITIONS® Angled Entry Plate Technical Specifications

| MODEL                          | TAEP 08                                | TAEP 10                                | TAEP 12                                |
|--------------------------------|----------------------------------------|----------------------------------------|----------------------------------------|
| OVERALL DIMENSIONS             | 8" x 32"                               | 10" x 32"                              | 12" x 32"                              |
| HEIGHT (PLATE ONLY)            | 0.695"                                 | 0.695"                                 | 0.695"                                 |
| USABLE HEIGHT                  | Up to 1.3125"                          | Up to 1.625"                           | Up to 2"                               |
| RATED LOAD (DO NOT EXCEED)     | 700 lbs., 350 lbs. per caster or wheel | 700 lbs., 350 lbs. per caster or wheel | 700 lbs., 350 lbs. per caster or wheel |
| WEIGHT                         | 3.5 lbs.                               | 4.25 lbs.                              | 5 lbs.                                 |
| APPLIED SLIP-RESISTANT SURFACE | ✓                                      | ✓                                      | ✓                                      |
| WARRANTY                       | Lifetime Limited                       | Lifetime Limited                       | Lifetime Limited                       |

## **DRAWING DIMENSIONS ARE SHOWN IN INCHES**