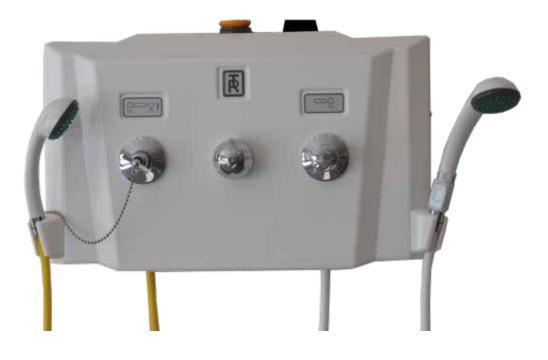

# TR 2810 Complete Shower System, with thermostatic mixing valve

TR 2810

Shower panel

TR 2810 is a shower panel with thermostatic mixing valve and a separate cleaning system that together with TR shower trolleys fulfill a complete shower system. This system means care is comfortable, safe and hygienic for both resident and attendant. TR 2810 is now available with a mechanical lock for cleaning

detergent bottle (option).

Registered at Medical Products Agency, Sweden, as a MD Class 1 product, MDD 93/42EEC.

TR reserves the right to make design changes and/or improvements without notice.

TR 2810 is a shower panel with a built in thermostatic mixing valve and separate on/off valves for the shower system and the cleaning system. The cleaning system runs on cold water to minimize inhalation when cleaning equipment, the panel has a built in bottle for cleaning detergent. TR 2810 is now available with a mechanical lock for cleaning detergent bottle (option).

# Hot and cold water supply for patient shower:

- Thermostatic mixer
- Valve for patient shower
- Shower spray handle
- Patient shower hose white

# Cold water supply, for cleaning:

- Safety valve for equipment cleaning
- Cleaning spray handle. Note: Never to be used on patients
- Cleaning shower hose yellow
- Cleaning detergent filling
- Cleaning flow setting valve inside panel