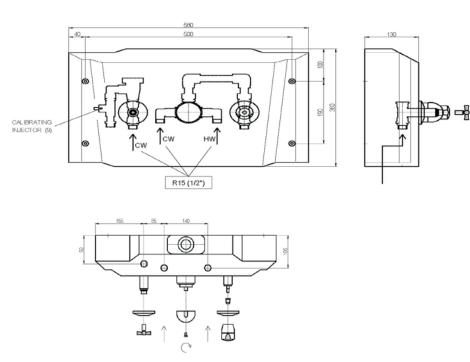

# Hot and cold water supply for patient shower:

- Thermostatic mixer
- Valve for patient shower
- Shower spray handle
- Patient shower hose white

# Cold water supply, for cleaning:

- Safety valve for equipment cleaning
- Cleaning spray handle. Note: Never to be used on patients
- Cleaning shower hose yellow
- Cleaning detergent filling
- Cleaning flow setting valve inside panel

#### **Specifications**

| Width                                    | 580 mm/23"  |
|------------------------------------------|-------------|
| Height                                   | 360 mm/15"  |
| Depth                                    | 130 mm/5"   |
| Recommended mouting<br>height from floor | 1250 mm/49" |
| Power supply                             | 230 V 50 Hz |

# Dimensions (mm)