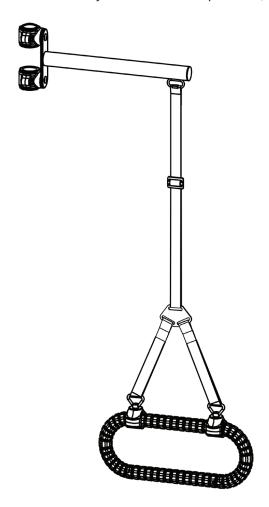

## PRODUCT INFORMATION

This Titan TSGA602 SafetyGrip® Trapeze comes with our patented Interlocking SafetyGrip®. The This Titan TSGA602 is protected with AlphaSan® technology, which provides lasting protection against microbial contamination to all HartMobility products, delivering unrivaled anti-microbial performance.

- The Titan TSGA602 Safety Grip Trapeze is designed to be used with these Titan Series Poles TSG600; TSG610; TSG615 & TSG650.
- The TSGA602 is designed to assist with exercise, balance, sitting up, positioning and stability for persons weighing up to 350lbs (158kg) and is not designed to bear the full weight of the user.
- The Trapeze strap is adjustable to allow you to adjust the height of the Trapeze to where you want it.
- The Trapeze can be stored on the Storage Hook when you are not using it.

#### **STEP 2: Install the Trapeze Arm on the Pole**

Install the Trapeze Arm onto the top of your Titan pole, where you want it, re-insert the Bolts and Nuts and tighten securely using the large hex key. Securely tighten the cone point security screws in the two Bolts using the small hex key.

#### STEP 3: Decide how high you want the Safety Grip Trapeze

Decide how high you want the Safety Grip Trapeze above the bed and adjust the straps accordingly.