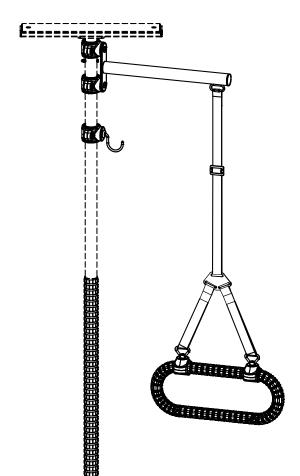

## PRODUCT INFORMATION

This Titan TSGA602 SafetyGrip® Trapeze comes with our patented Interlocking SafetyGrip®. The This Titan TSGA602 is protected with AlphaSan® technology, which provides lasting protection against microbial contamination to all HartMobility products, delivering unrivaled anti-microbial performance.

- The Titan TSGA602 Safety Grip Trapeze is designed to be used with these Titan Series Poles TSG600; TSG610; TSG615 & TSG650.
- The TSGA602 is designed to assist with exercise, balance, sitting up, positioning and stability for persons weighing up to 350lbs (158kg) and is not designed to bear the full weight of the user.
- The Trapeze strap is adjustable to allow you to adjust the height of the Trapeze to where you want it.
- The Trapeze can be stored on the Storage Hook when you are not using it.

#### **STEP 2: Install the Trapeze Arm on the Pole**

Install the Trapeze Arm onto the top of your Titan pole, where you want it, re-insert the Bolts and Nuts and tighten securely using the large hex key. Securely tighten the cone point security screws in the two Bolts using the small hex key.

#### STEP 3: Decide how high you want the Safety Grip Trapeze

Decide how high you want the Safety Grip Trapeze above the bed and adjust the straps accordingly.