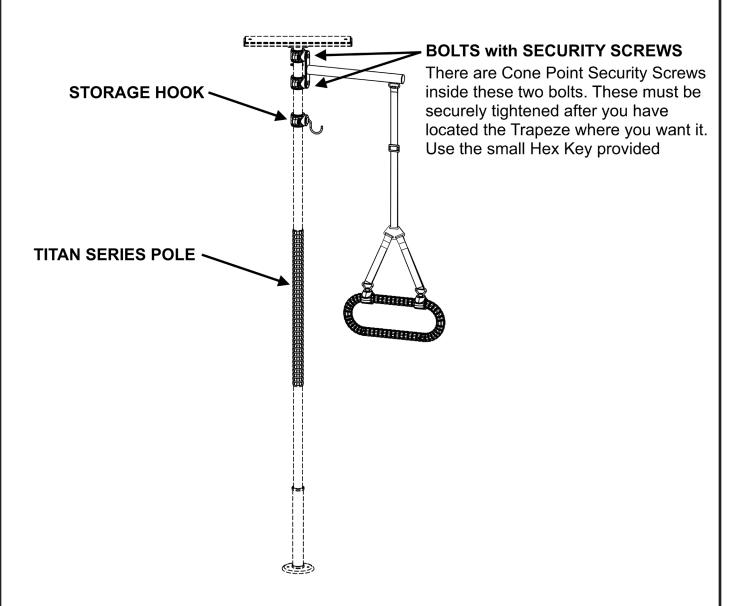

- The Titan TSGA602 Safety Grip Trapeze is designed to be used with these Titan Series Poles TSG600; TSG610; TSG615 & TSG650.
- The TSGA602 is designed to assist with exercise, balance, sitting up, positioning and stability for persons weighing up to 350lbs (158kg) and is not designed to bear the full weight of the user.
- The Trapeze strap is adjustable to allow you to adjust the height of the Trapeze to where you want it.
- The Trapeze can be stored on the Storage Hook when you are not using it.

#### **STEP 1: Open the Trapeze Arm Clamps.**

First put on safety glasses. Open the clamps by removing the Bolts and Nuts from the clamps using the large Hex Key.

#### **STEP 2: Install the Trapeze Arm on the Pole**

Install the Trapeze Arm onto the top of your Titan pole, where you want it, re-insert the Bolts and Nuts and tighten securely using the large hex key. Securely tighten the cone point security screws in the two Bolts using the small hex key.