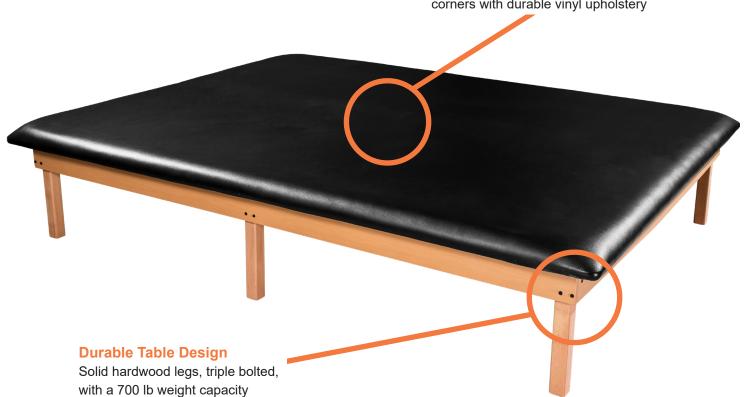

## **Mat Platform**

The Hausmann Timber Mat Platform table features a sturdy six leg design, offering both economy and superior quality. The frame, legs, and supports are crafted from solid wood giving the table an impressive weight capacity of 700 lbs. It's another testament to Hausmann's commitment to quality and durability, supported by a 5-year warranty, ensuring long-lasting performance you can rely on.

## **Comfortable Upholstered Top**

3" firm mat tabletop featuring rounded corners with durable vinyl upholstery