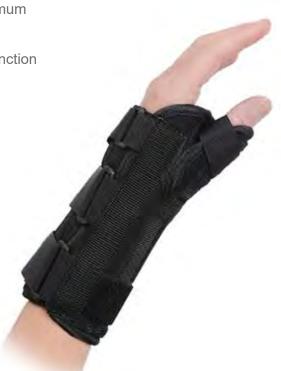

## Thumb Spica Wrist Brace

Suggested HCPC L3807 and L3809

## Features & Benefits

- Constructed of lightweight, breathable, padded material for maximum comfort and wear
- Maximum contouring of the palmar crease allows for full finger function
- Removable and adjustable palmar stay for maximum support
- · Removable rigid thumb stay is adjustable for a custom fit
- 8" length
- · QR Code tag for patient education

## Indications

Gamekeeper thumb, indicated for De Quervains's syndrome and rheumatoid arthritis.