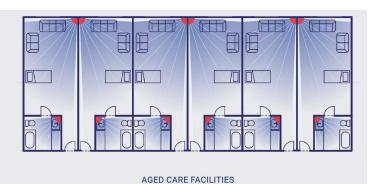

TEQ-FallsAlert, a passive monitoring system based on unique radar sensor technology.

This ground-breaking radar sensor offers unique real-time falls detection and is designed to monitor, record, and log activity in a room, and notify when a fall occurs.

## TEQ-FallsAlert

No camera to protect privacy

Non-wearable and pendant

No need to press button

Round-the-clock fall detection

Real-time falls detection

- No Camera: protects privacy
- ✓ Data is logged for compliance
- Free from trip hazards
- Falls from standing and bed are detected
- No need for a wearable device
- Plug and play: just needs power & Wi-Fi
- Use past data to help predict and prevent future falls