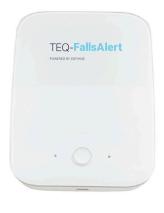

TEQ-FallsAlert, a passive monitoring system based on unique radar sensor technology.

This ground-breaking radar sensor offers unique real-time falls detection and is designed to monitor, record, and log activity in a room, and notify when a fall occurs.

## **SPECIFICATIONS**

| Radar type                           | Frequency Modulated Continuous Wave |
|--------------------------------------|-------------------------------------|
| Frequency band                       | 60GHz (FCC certified)               |
| Detection range                      | Up to 7m/23ft.                      |
| Effective field of view (horizontal) | within ±45°                         |
| Target speed range                   | within ±5m/s                        |
| System power                         | 5V DC 2A                            |
| Operating temperature                | -10-70°C/14-122°F                   |
| External dimension of the unit       | 148x105x24mm / 5.8x4.1x0.9in        |
| Weight of the unit (approx.)         | 260g /9.2oz                         |
| Waterproof                           | IP54                                |
| Fall Height Threshold                | 0.6m / 1.96 ft                      |
| Network connection                   | Wi-Fi                               |
| Installation height                  | 1.4m or 2.2m / 4.5 ft. or 7.2ft.    |