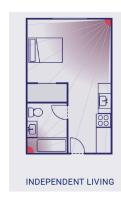

TEQ-FallsAlert, a passive monitoring system based on unique radar sensor technology.

This ground-breaking radar sensor offers unique real-time falls detection and is designed to monitor, record, and log activity in a room, and notify when a fall occurs.

## **SPECIFICATIONS**

| Radar type                           | Frequency Modulated Continuous Wave |
|--------------------------------------|-------------------------------------|
| Frequency band                       | 60GHz (FCC certified)               |
| Detection range                      | Up to 7m/23ft.                      |
| Effective field of view (horizontal) | within ±45°                         |
| Target speed range                   | within ±5m/s                        |
| System power                         | 5V DC 2A                            |
| Operating temperature                | -10-70°C/14-122°F                   |
| External dimension of the unit       | 148x105x24mm / 5.8x4.1x0.9in        |
| Weight of the unit (approx.)         | 260g /9.2oz                         |
| Waterproof                           | IP54                                |
| Fall Height Threshold                | 0.6m / 1.96 ft                      |
| Network connection                   | Wi-Fi                               |
| Installation height                  | 1.4m or 2.2m / 4.5 ft. or 7.2ft.    |

Real-time falls detection

- No Camera: protects privacy
- ✓ Data is logged for compliance
- Free from trip hazards
- Falls from standing and bed are detected
- No need for a wearable device
- Plug and play: just needs power & Wi-Fi
- Use past data to help predict and prevent future falls