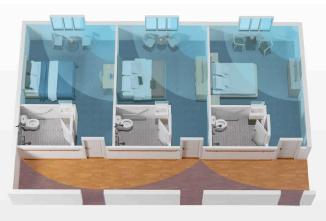

TEQ-FallsAlert, a passive monitoring system based on unique radar sensor technology.

This ground-breaking radar sensor offers unique real-time falls detection and is designed to monitor, record, and log activity in a room, and notify when a fall occurs.

## TEQ-FallsAlert

No camera to protect privacy

Non-wearable and pendant

No need to press button

Round-the-clock fall detection

Real-time falls detection

- No Camera: protects privacy
- ✓ Data is logged for compliance
- Free from trip hazards
- Falls from standing and bed are detected
- No need for a wearable device
- Plug and play: just needs power & Wi-Fi
- Use past data to help predict and prevent future falls