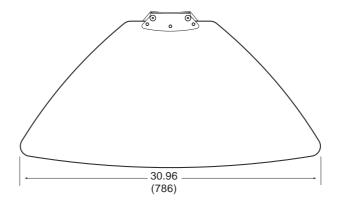

MODELS: ACC317, ACC317-S, ACC318, ACC318-GB, ACC318-S

### The ACC317, ACC317-S, ACC318, ACC318-GB, ACC318-S

#### Features:

- Colors: black with clear glass shelf, silver with clear glass shelf, black with tinted glass shelf, piano black with tinted glass shelf, or silver with tinted glass shelf
- same triangular shelf as FST550P
- 50 lb maximum weight capacity per shelf
- · includes bracket and hardware

#### **Dimensions:**

#### Weight:

9.25 lbs (4.2 kg)

# **Shipping weight:**

14.2 lb (6.44 kg)

#### **Maximum Load Capacity:**

50 lb (22.7 kg) per shelf

## **Shipping Carton dimensions:**

L = 35.75 in (908 mm)

W = 22.5 in (572 mm)

 $\mathbf{H} = 4.5 \text{ in } (114 \text{ mm})$ 



All dimensions = inch (mm)

**NOTE:** For max. height of shelf refer to main instruction sheet.



**Top View** 



**Front View** 



**Side View**