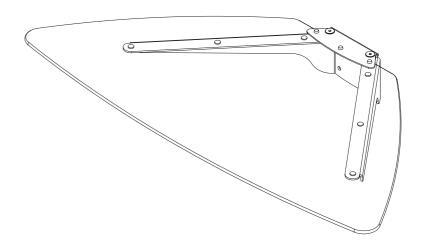

#### Features:

- Colors: black with clear glass shelf, silver with clear glass shelf, black with tinted glass shelf, piano black with tinted glass shelf, or silver with tinted glass shelf
- same triangular shelf as FST550P
- 50 lb maximum weight capacity per shelf
- · includes bracket and hardware

**Top View** 

**Front View** 

**Side View**