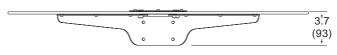

CC317-S, ACC318, ACC318-GB, ACC318-S

### The ACC317, ACC317-S, ACC318, ACC318-GB, ACC318-S

#### Features:

- Colors: black with clear glass shelf, silver with clear glass shelf, black with tinted glass shelf, piano black with tinted glass shelf, or silver with tinted glass shelf
- same triangular shelf as FST550P
- 50 lb maximum weight capacity per shelf
- · includes bracket and hardware

#### **Dimensions:**

#### Weight:

9.25 lbs (4.2 kg)

# **Shipping weight:**

14.2 lb (6.44 kg)

#### **Maximum Load Capacity:**

50 lb (22.7 kg) per shelf

## **Shipping Carton dimensions:**

L = 35.75 in (908 mm)

W = 22.5 in (572 mm)

 $\mathbf{H} = 4.5 \text{ in } (114 \text{ mm})$ 



All dimensions = inch (mm)

**NOTE:** For max. height of shelf refer to main instruction sheet.



**Top View** 



**Front View** 



**Side View**