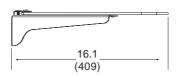

C318-GB, ACC318-S

### The ACC317, ACC317-S, ACC318, ACC318-GB, ACC318-S

#### Features:

- Colors: black with clear glass shelf, silver with clear glass shelf, black with tinted glass shelf, piano black with tinted glass shelf, or silver with tinted glass shelf
- same triangular shelf as FST550P
- 50 lb maximum weight capacity per shelf
- · includes bracket and hardware

#### **Dimensions:**

#### Weight:

9.25 lbs (4.2 kg)

# **Shipping weight:**

14.2 lb (6.44 kg)

#### **Maximum Load Capacity:**

50 lb (22.7 kg) per shelf

## **Shipping Carton dimensions:**

L = 35.75 in (908 mm)

W = 22.5 in (572 mm)

 $\mathbf{H} = 4.5 \text{ in } (114 \text{ mm})$ 



All dimensions = inch (mm)

**NOTE:** For max. height of shelf refer to main instruction sheet.



**Top View** 



**Front View** 



**Side View**