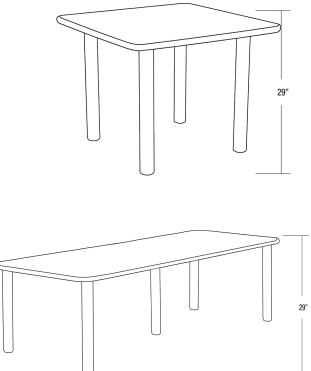

42" or 48" Round Top

30" x 72" Rectangle Top

42" or 48" Square Top

#### 30" x 96" Rectangle Top