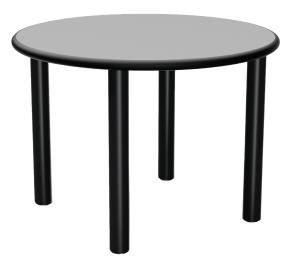

| TABLE TOP DIMS   | EDGE      | ТОР      |
|------------------|-----------|----------|
| 36" x 36" Square | Dura-Edge | Plain    |
| 36" x 36" Square | Vinyl     | Plain    |
| 36" x 36" Square | Dura-Edge | Game Top |
| 36" x 36" Square | Vinyl     | Game Top |
| 42" x 42" Square | Dura-Edge | Plain    |
| 42" x 42" Square | Vinyl     | Plain    |
| 42" x 42" Square | Dura-Edge | Game Top |
| 42" x 42" Square | Vinyl     | Game Top |
| 42" Round        | Dura-Edge | Plain    |
| 42" Round        | Vinyl     | Plain    |
| 48" Round        | Dura-Edge | Plain    |
| 48" Round        | Vinyl     | Plain    |
| 48" Round        | Dura-Edge | Game Top |
| 48" Round        | Vinyl     | Game Top |

Steel Legs are black. Plain table tops are gray. Game tops are white.

| TABLE TOP DIMS      | EDGE      | ТОР   |
|---------------------|-----------|-------|
| 30" x 72" Rectangle | Dura-Edge | Plain |
| 30" x 72" Rectangle | Vinyl     | Plain |
| 30" x 96" Rectangle | Dura-Edge | Plain |
| 30" x 96" Rectangle | Vinyl     | Plain |