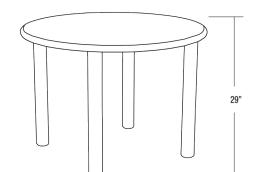

one-piece design for high impact resistance. Rounded edge for increase safety and comfort. Attached to legs with tamper-resistant screws. Flame Retardant (as shown passes Cal 133). Test reports available upon request.

**STEEL LEGS FEATURE**: The legs are fastened to the top using tamper-resistant screws with metal to metal connection for added strength and durability. 4" diameter, 14 gauge tubular steel legs fully welded to 1/4" steel mounting plates. Bolt to floor or floor glide options.

COLOR Gray top.

**OPTIONS** Plain Top and Game Top. Dura-Edge or Vinyl Edge. Bolt to floor or floor glide options. **ASSEMBLY** The legs affix to the table top with tamper resistant screws. Hardware bit size: T40. Can be bolted to the floor. **WARRANTY** 3 Year Factory Warranty.

42" or 48" Round Top



30" x 72" Rectangle Top



42" or 48" Square Top

#### 30" x 96" Rectangle Top