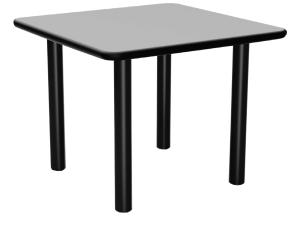

| TABLE TOP DIMS   | EDGE      | ТОР      |
|------------------|-----------|----------|
| 36" x 36" Square | Dura-Edge | Plain    |
| 36" x 36" Square | Vinyl     | Plain    |
| 36" x 36" Square | Dura-Edge | Game Top |
| 36" x 36" Square | Vinyl     | Game Top |
| 42" x 42" Square | Dura-Edge | Plain    |
| 42" x 42" Square | Vinyl     | Plain    |
| 42" x 42" Square | Dura-Edge | Game Top |
| 42" x 42" Square | Vinyl     | Game Top |
| 42" Round        | Dura-Edge | Plain    |
| 42" Round        | Vinyl     | Plain    |
| 48" Round        | Dura-Edge | Plain    |
| 48" Round        | Vinyl     | Plain    |
| 48" Round        | Dura-Edge | Game Top |
| 48" Round        | Vinyl     | Game Top |