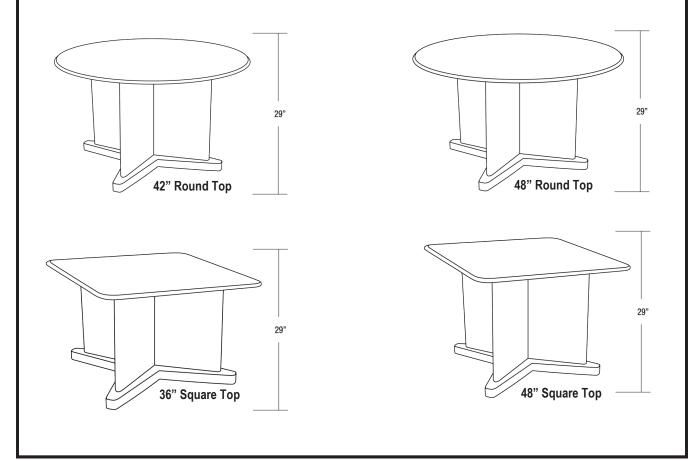

| TABLE TOP DIMS   | TOP      | EDGE      |
|------------------|----------|-----------|
| 36" x 36" Square | Plain    | Dura-Edge |
| 36" x 36" Square | Plain    | Vinyl     |
| 36" x 36" Square | Game Top | Dura-Edge |
| 36" x 36" Square | Game Top | Vinyl     |
| 42" Round        | Plain    | Dura-Edge |
| 42" Round        | Plain    | Vinyl     |
| 42" x 42" Square | Plain    | Dura-Edge |

| TABLE TOP DIMS   | TOP      | EDGE      |
|------------------|----------|-----------|
| 42" x 42" Square | Plain    | Vinyl     |
| 42" x 42" Square | Game Top | Dura-Edge |
| 42" x 42" Square | Game Top | Vinyl     |
| 48" Round        | Plain    | Dura-Edge |
| 48" Round        | Plain    | Vinyl     |
| 48" Round        | Game Top | Dura-Edge |
| 48" Round        | Game Top | Vinyl     |