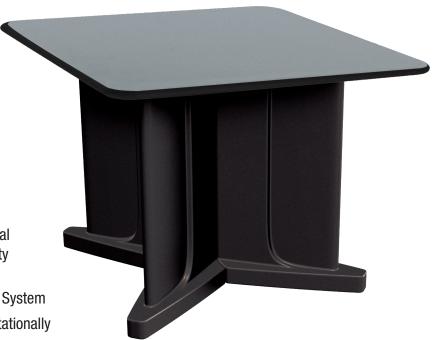

# **X-Base Table**

The Endurance™ X Series Laminate Tables are versatile, heavy duty tables ideal for dayroom and dining areas.

## **XBASE FEATURES:**

- The legs are fastened to the top using tamper-resistant screws with metal to metal connection for added strength and durability
- Can be bolted to the floor via concealed pilot holes with our exclusive Sabre Mount System
- Legs are made with durable, one piece, rotationally molded design for increased strength.
  Constructed of high impact polyethylene
- Legs can be easily filled with sand to weigh down

**XBASE FEATURES**: The legs are fastened to the top using tamper-resistant screws with metal to metal connection for added strength and durability. Can be bolted to the floor via concealed pilot holes with our exclusive Sabre Mount System. Legs are made with durable, one piece, rotationally molded design for increased strength. Constructed of high impact polyethylene. Legs can be easily filled with sand to weigh down.