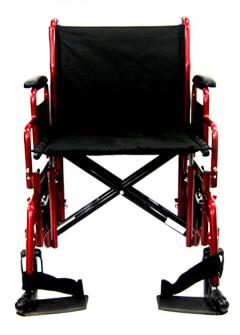

## FIND THE **PERFECT** FIT FOR YOU...

- Padded detachable desk length armrests
- Dual Cross Bars
- 19" Seat with carry loops for transporting convenience
- 12½ rear solid polyurethane tires
- Swing-away footrests w/ heel loop
- Manual lock brakes
- Frame Color: Red
- High-grade flame retardant, breathable nylon upholstery