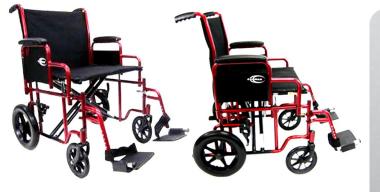

## FIND THE **PERFECT** FIT FOR YOU...

- Padded detachable desk length armrests
- Dual Cross Bars
- 19" Seat with carry loops for transporting convenience
- 12½ rear solid polyurethane tires
- Swing-away footrests w/ heel loop
- Manual lock brakes
- Frame Color: Red
- High-grade flame retardant, breathable nylon upholstery