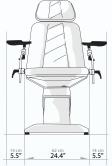

ard foot pedal control.
- The electronic control box and the actuators are versatile and easy to service. Featuring an automatic reset switch that returns the table to its starting position.
- Available in 110 and 220 V cc. configurations. The galvanized steel frame is fully covered with ABS for an attractive appearance as well as safety.
- The standard configuration includes an anatomic mattress, adjustable and removable headrest, two guides for medical accessories and a towel roll-holder.





## Equipment for the way you operate



## Optional Accessories

- 1. I.V. Rod
- 2. Curtain-holder
- 3. Medical Arm-rest
- 4. Jointed Blood Sample Taking Arm-rest
- 5. Jointed Thigh Support
- 6. Hand-set Control
- 7. Fixed Clamp
- 8. Rotating Clamp
- 9. Colposcope Support



## Table Dimensions