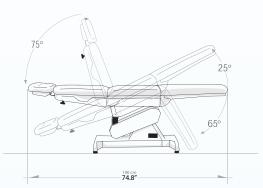

## Universal power procedure table

Designed for diagnostics, taking blood-samples, gynecology, dermatology and minor surgery.

- Fully electric multi-function table with four actuators and standard foot pedal control.
- The electronic control box and the actuators are versatile and easy to service. Featuring an automatic reset switch that returns the table to its starting position.
- Available in 110 and 220 V cc. configurations. The galvanized steel frame is fully covered with ABS for an attractive appearance as well as safety.
- The standard configuration includes an anatomic mattress, adjustable and removable headrest, two guides for medical accessories and a towel roll-holder.

## Table Dimensions