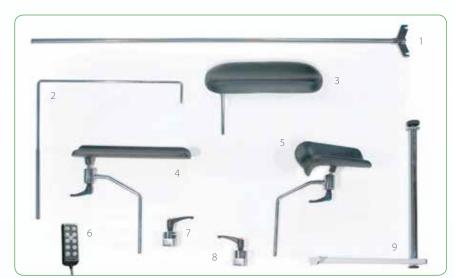

## Optional Accessories

- 1. I.V. Rod
- 2. Curtain-holder
- 3. Medical Arm-rest
- 4. Jointed Blood Sample Taking Arm-rest
- 5. Jointed Thigh Support
- 6. Hand-set Control
- 7. Fixed Clamp
- 8. Rotating Clamp
- 9. Colposcope Support