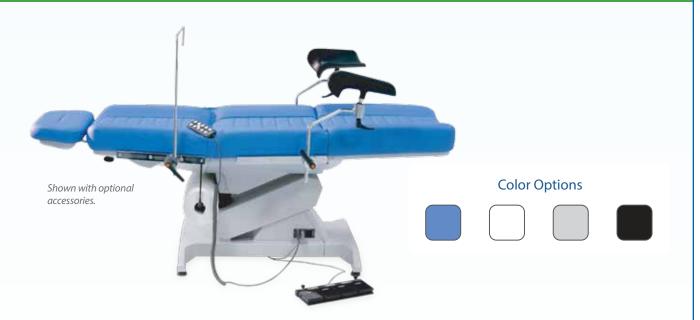

## Universal power procedure table

Designed for diagnostics, taking blood-samples, gynecology, dermatology and minor surgery.

- Fully electric multi-function table with four actuators and standard foot pedal control.
- The electronic control box and the actuators are versatile and easy to service. Featuring an automatic reset switch that returns the table to its starting position.
- Available in 110 and 220 V cc. configurations. The galvanized steel frame is fully covered with ABS for an attractive appearance as well as safety.
- The standard configuration includes an anatomic mattress, adjustable and removable headrest, two guides for medical accessories and a towel roll-holder.