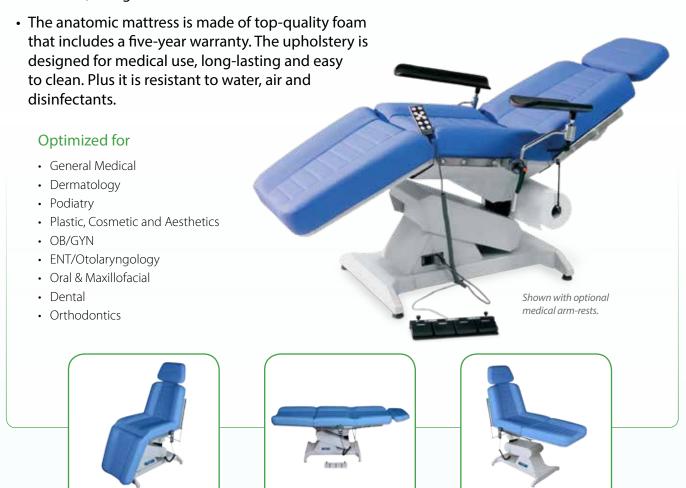

## Universal power procedure table

Designed for diagnostics, taking blood-samples, gynecology, dermatology and minor surgery.

- Fully electric multi-function table with four actuators and standard foot pedal control.
- The electronic control box and the actuators are versatile and easy to service. Featuring an automatic reset switch that returns the table to its starting position.
- Available in 110 and 220 V cc. configurations. The galvanized steel frame is fully covered with ABS for an attractive appearance as well as safety.
- The standard configuration includes an anatomic mattress, adjustable and removable headrest, two guides for medical accessories and a towel roll-holder.