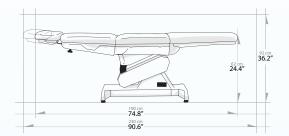

ndard foot pedal control.
- The electronic control box and the actuators are versatile and easy to service. Featuring an automatic reset switch that returns the table to its starting position.
- Available in 110 and 220 V cc. configurations. The galvanized steel frame is fully covered with ABS for an attractive appearance as well as safety.
- The standard configuration includes an anatomic mattress, adjustable and removable headrest, two guides for medical accessories and a towel roll-holder.





## Equipment for the way you operate



## Optional Accessories

- 1. I.V. Rod
- 2. Curtain-holder
- 3. Medical Arm-rest
- 4. Jointed Blood Sample Taking Arm-rest
- 5. Jointed Thigh Support
- 6. Hand-set Control
- 7. Fixed Clamp
- 8. Rotating Clamp
- 9. Colposcope Support



## Table Dimensions