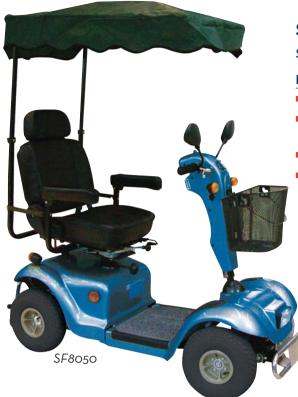

## Sun Shade

#### SF8050 1/ea

## FEATURES:

- Easy to install.
- For use with all Drive electric scooters and Sunfire Plus power wheelchair base.
  - Size: 38.5" x 24" x 64.5"
  - Warranty: 90 days