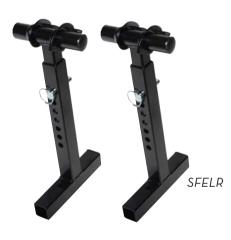

# Swing Away Elevating Legrest Kit for Rear Wheel Drive Power Bases

## SFELR 1pr/bx

### FEATURES:

- For use with rear wheel drive power wheelchair base.
- Legrest sold separately.
- Warranty: Limited Lifetime