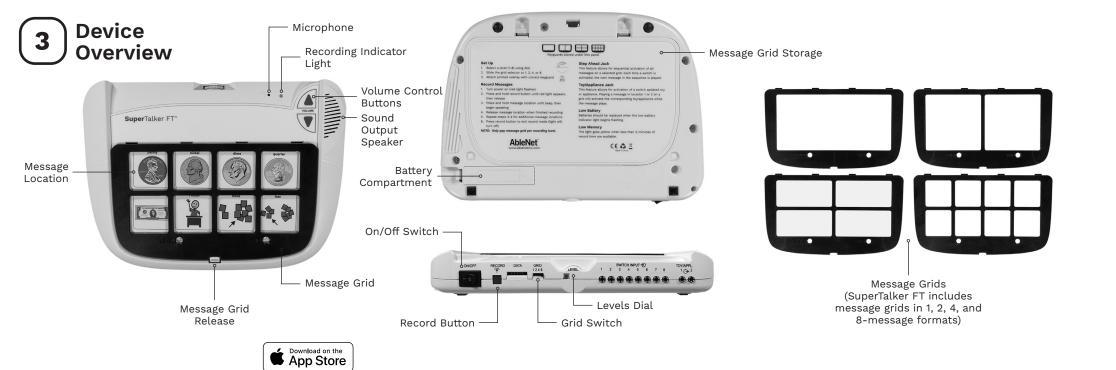

## **AbleNet**®

**QUICK START GUIDE** 

## SuperTalker™ FT

speech device

## To get started:

- Add four alkaline AA batteries to device (batteries not included).
- 2. Select and attach message grid for 1, 2, 4, or 8 message locations.
- 3. Turn device on.
- 4. Select a level and grid using the controls on the spine of the device.
- Press and hold the record button until the record light activates, then release.
- Press and hold the desired message location, begin speaking when you hear a beep. Release when finished.
- 7. Press and release the record button to exit record mode.
- 8. Your device is now ready to use.