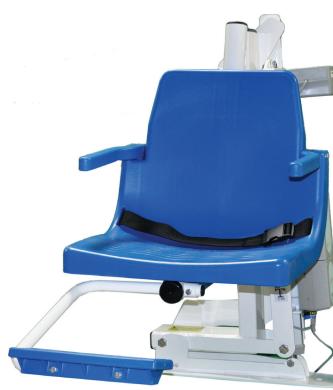

# **Superior Series** SXR Extended Reach Lift

### **Standard Features**

- ADA Compliant Pool Lift
- Stainless Steel Construction
- Powder Coat Finish •
- Lift Capacity 350 lbs
- Battery Powered 24 volt system
- User Friendly controls
- 5-year Structural Warranty
- Arm Rests
- Foot Rest
- Safety Seat Belt
- UPS Packaging for easy shipping
- Used for spas and pools
- UV Resistant
- Right Seat Application
- Includes Battery Charging Station
- Sleeve Anchor System (Optional) •
- Key Lock Out System

The new Superior Series SXR Extended Reach Lift is specifically designed for spas and pools requiring additional reach and is capable of clearing benches or gutters up to 20" wide.