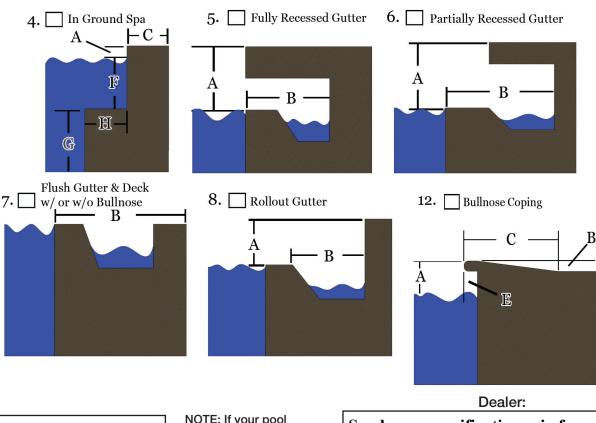

### DECK CONFIGURATOR FORM

#### PLEASE CHOOSE WHICH APPLICATION YOUR POOL GUTTER BEST REPRESENTS

LEGEND MIN/MAX A=(Draft) pool deck to water line 0-7" B=Width of Gutter 1-20" C=Height of Curb 1-2" NOTE: If your pool doesn't fall within these measurements, Please contact your dealer for assistance. Send your specifications via fax or email to Rehabmart.com: 678 - 254 - 1791 order@rehabmart.com