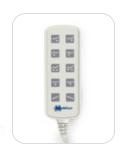

HAND PENDANT Hi/Lo, Head, Foot, Trendelenburg, Reverse Trend

**10 FUNCTION** 

**TRAVEL RANGE: 3.9"- 25"** 

PATIENT HANDSET:

10 function with trendelenburg

**DURABLE EASY ROLL CASTERS:** 

3" with brake

**MATTRESS RETAINERS** 