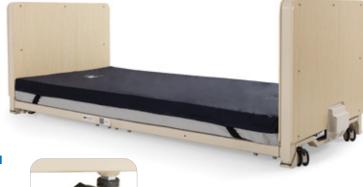

## LONG TERM CARE BED SUPER LOW TO FLOOR

\*\*\*\*

## **TRAVELS ALL THE WAY DOWN** TO FLOOR LEVEL

Ultimate Fall Prevention Solution

**PROTECTOR** Prevents damage to Motors & Risk of Operation failure ensures a Safe Environment for patient and staff

**ACTUATOR COVER** 

HAND PENDANT Hi/Lo, Head, Foot, Trendelenburg, Reverse Trend

**10 FUNCTION** 

**TRAVEL RANGE: 3.9"- 25"** 

PATIENT HANDSET:

10 function with trendelenburg

**DURABLE EASY ROLL CASTERS:** 

3" with brake

**MATTRESS RETAINERS** 

On each corner - included

WEIGHT CAPACITY: 450 Lbs.

MATTRESSS DECK: 80" x 36"

PATIENT ASSIST BAR: Set of 2 - included