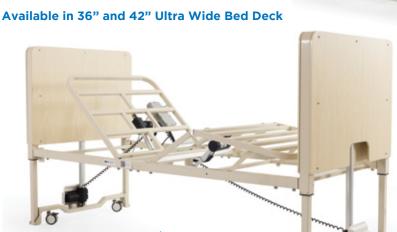

## LONG TERM CARE BED SUPER LOW TO FLOOR

\*\*\*\*

## **TRAVELS ALL THE WAY DOWN** TO FLOOR LEVEL

Ultimate Fall Prevention Solution

**PROTECTOR** Prevents damage to Motors & Risk of Operation failure ensures a Safe Environment for patient and staff

**ACTUATOR COVER** 

HAND PENDANT Hi/Lo, Head, Foot, Trendelenburg, Reverse Trend

**10 FUNCTION** 

**TRAVEL RANGE: 3.9"- 25"** 

PATIENT HANDSET:

10 function with trendelenburg

**DURABLE EASY ROLL CASTERS:** 

3" with brake

**MATTRESS RETAINERS** 

On each corner - included

WEIGHT CAPACITY: 450 Lbs.

MATTRESSS DECK: 80" x 36"

PATIENT ASSIST BAR: Set of 2 - included