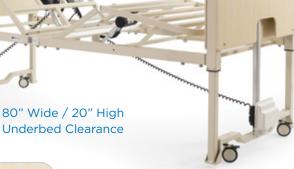

HAND PENDANT Hi/Lo, Head, Foot, Trendelenburg, Reverse Trend

**10 FUNCTION** 

**TRAVEL RANGE: 3.9"- 25"** 

PATIENT HANDSET:

10 function with trendelenburg

**DURABLE EASY ROLL CASTERS:** 

3" with brake

**MATTRESS RETAINERS** 