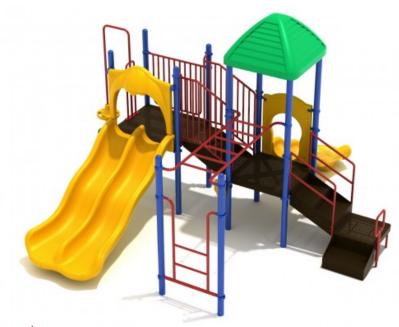

## **Product Description**

Vibrant and dynamic, just like the setting sun, the Sunset Harbor playset is the perfect structure to foster active and imaginative development. Children will have a blast accessing the play structure via a Vertical Ladder leading to a Horizontal Ladder that children can climb across. They can also reach the main platform by way of Pod Climber or stairs, elevating games of tag and capture the flag. Then, on the ground level, a Drum and Rain wheel facilitate creative and social play for children of all ability levels and render the play structure ADA compliant. A Pyramid Roof covering the Wave Slide platform provides much-appreciated shade and protection on hot and sunny days and gives children a place to cool off and catch their breath. The Sunset Harbor is available in a wide array of color options and quick ships with the lovely palettes shown here. Action packed, the playset makes the perfect child-friendly outlet for parks, schools, and daycare centers looking to accommodate whole classes during recreation time.

## **Product Specifications**

Model Number: PKP006P Age Range: 5-12 years Child Capacity: 25-29 Fall Height: 84"

Post Diameter: 3.5-inch
Product Type: Quick Ship
Safety Zone: 28' 9" x 28' 8"