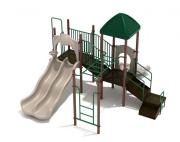

## **Product Description**

Vibrant and dynamic, just like the setting sun, the Sunset Harbor playset is the perfect structure to foster active and imaginative development. Children will have a blast accessing the play structure via a Vertical Ladder leading to a Horizontal Ladder that children can climb across. They can also reach the main platform by way of Pod Climber or stairs, elevating games of tag and capture the flag. Then, on the ground level, a Drum and Rain wheel facilitate creative and social play for children of all ability levels and render the play structure ADA compliant. A Pyramid Roof covering the Wave Slide platform provides much-appreciated shade and protection on hot and sunny days and gives children a place to cool off and catch their breath. The Sunset Harbor is available in a wide array of color options and quick ships with the lovely palettes shown here. Action packed, the playset makes the perfect child-friendly outlet for parks, schools, and daycare centers looking to accommodate whole classes during recreation time.

## **Product Specifications**

Model Number: PKP006P Age Range: 5-12 years Child Capacity: 25-29 Fall Height: 84"

Post Diameter: 3.5-inch
Product Type: Quick Ship
Safety Zone: 28' 9" x 28' 8"