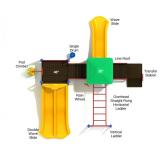

## **Product Description**

Vibrant and dynamic, just like the setting sun, the Sunset Harbor playset is the perfect structure to foster active and imaginative development. Children will have a blast accessing the play structure via a Vertical Ladder leading to a Horizontal Ladder that children can climb across. They can also reach the main platform by way of Pod Climber or stairs, elevating games of tag and capture the flag. Then, on the ground level, a Drum and Rain wheel facilitate creative and social play for children of all ability levels and render the play structure ADA compliant. A Pyramid Roof covering the Wave Slide platform provides much-appreciated shade and protection on hot and sunny days and gives children a place to cool off and catch their breath. The Sunset Harbor is available in a wide array of color options and quick ships with the lovely palettes shown here. Action packed, the playset makes the perfect child-friendly outlet for parks, schools, and daycare centers looking to accommodate whole classes during recreation time.

## ✓ ADA Compliant (

**Elevated** 4 components **Ground Level** 3 components