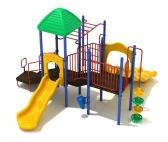

## **Product Description**

Vibrant and dynamic, just like the setting sun, the Sunset Harbor playset is the perfect structure to foster active and imaginative development. Children will have a blast accessing the play structure via a Vertical Ladder leading to a Horizontal Ladder that children can climb across. They can also reach the main platform by way of Pod Climber or stairs, elevating games of tag and capture the flag. Then, on the ground level, a Drum and Rain wheel facilitate creative and social play for children of all ability levels and render the play structure ADA compliant. A Pyramid Roof covering the Wave Slide platform provides much-appreciated shade and protection on hot and sunny days and gives children a place to cool off and catch their breath. The Sunset Harbor is available in a wide array of color options and quick ships with the lovely palettes shown here. Action packed, the playset makes the perfect child-friendly outlet for parks, schools, and daycare centers looking to accommodate whole classes during recreation time.

## **Product Specifications**

Model Number: PKP006P Age Range: 5-12 years Child Capacity: 25-29 Fall Height: 84"

Post Diameter: 3.5-inch
Product Type: Quick Ship
Safety Zone: 28' 9" x 28' 8"