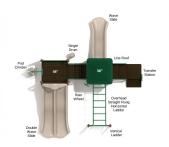

## **Product Description**

Vibrant and dynamic, just like the setting sun, the Sunset Harbor playset is the perfect structure to foster active and imaginative development. Children will have a blast accessing the play structure via a Vertical Ladder leading to a Horizontal Ladder that children can climb across. They can also reach the main platform by way of Pod Climber or stairs, elevating games of tag and capture the flag. Then, on the ground level, a Drum and Rain wheel facilitate creative and social play for children of all ability levels and render the play structure ADA compliant. A Pyramid Roof covering the Wave Slide platform provides much-appreciated shade and protection on hot and sunny days and gives children a place to cool off and catch their breath. The Sunset Harbor is available in a wide array of color options and quick ships with the lovely palettes shown here. Action packed, the playset makes the perfect child-friendly outlet for parks, schools, and daycare centers looking to accommodate whole classes during recreation time.

## ✓ ADA Compliant (

**Elevated** 4 components **Ground Level** 3 components