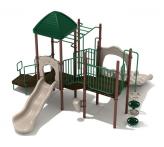

## **Product Description**

Vibrant and dynamic, just like the setting sun, the Sunset Harbor playset is the perfect structure to foster active and imaginative development. Children will have a blast accessing the play structure via a Vertical Ladder leading to a Horizontal Ladder that children can climb across. They can also reach the main platform by way of Pod Climber or stairs, elevating games of tag and capture the flag. Then, on the ground level, a Drum and Rain wheel facilitate creative and social play for children of all ability levels and render the play structure ADA compliant. A Pyramid Roof covering the Wave Slide platform provides much-appreciated shade and protection on hot and sunny days and gives children a place to cool off and catch their breath. The Sunset Harbor is available in a wide array of color options and quick ships with the lovely palettes shown here. Action packed, the playset makes the perfect child-friendly outlet for parks, schools, and daycare centers looking to accommodate whole classes during recreation time.

## **Product Specifications**

Model Number: PKP006P Age Range: 5-12 years Child Capacity: 25-29 Fall Height: 84"

Post Diameter: 3.5-inch
Product Type: Quick Ship
Safety Zone: 28' 9" x 28' 8"