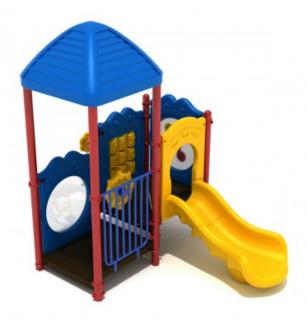

## **Product Description**

The St. Augustine commercial playground is a perfect, compact option for young children. In addition to fitting well on smaller outdoor spaces, it's a great starting point for curating a play area for developing sensory and motor skills. This structure is a great fit for a playground, daycare, church, or any other outdoor area that could use a fun, safe option for little ones. Engage children in sensory play by having them interact with the Gear Panel, Bubble Panel, Tic Tac Toe Panel, and more. If kids want a break from the various panels, they also have the option to take a thrilling exit on the Straight Slide. St. Augustine uses numerous panels and other areas of play to encourage development, making it a great option for your playground or outdoor space. This ad...

## **Product Specifications**

Model Number: PKP293 Age Range: 6-23 months Child Capacity: 6-10 Fall Height: 24" Product Type: Spark Safety Zone: 12' 6" x 17' 0"