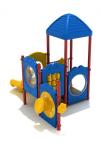

## **Product Description**

The St. Augustine commercial playground is a perfect, compact option for young children. In addition to fitting well on smaller outdoor spaces, it's a great starting point for curating a play area for developing sensory and motor skills. This structure is a great fit for a playground, daycare, church, or any other outdoor area that could use a fun, safe option for little ones. Engage children in sensory play by having them interact with the Gear Panel, Bubble Panel, Tic Tac Toe Panel, and more. If kids want a break from the various panels, they also have the option to take a thrilling exit on the Straight Slide. St. Augustine uses numerous panels and other areas of play to encourage development, making it a great option for your playground or outdoor space. This ad...

## **Product Specifications**

Model Number: PKP293 Age Range: 6-23 months Child Capacity: 6-10 Fall Height: 24" Product Type: Spark Safety Zone: 12' 6" x 17' 0"