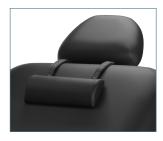

Length with ankle extension
- 87" Length with ankle extension and face rest
- Solid beech wood frame
- 3.5" Multi-layer foam
- 8" on center dual-end accessory ports
- Rounded corners
- Open shelf storage
- Interlocking legs
- Table includes: Solutions classic adjustable face rest with crescent pillow, salon head and neck support



#### **STANDARD TABLE:**

| <b>19339</b> - Aura Deluxe 72"L x 30"W x 24-33"H |
|--------------------------------------------------|
| OTV                                              |

### STANDARD UPHOLSTERY CHOICES:

| $\bigcirc$ | Beige     |  | Otter    |
|------------|-----------|--|----------|
| $\bigcirc$ | Chocolate |  | Charcoal |
| $\bigcirc$ | Black     |  |          |



Solutions Classic Adjustable Face Rest & Crescent Pillow with Front Arm Sling



Salon Head and Neck Support Pillow



Removeable Side Arms



4" Ankle Extension