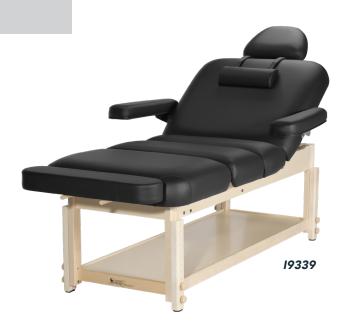

## **AURA DELUXE STATIONARY TABLE**

#### **STANDARD FEATURES:**

- Load capacity: 550 lbs.
- 72"L x 30"W
- Height range: 24-33"
- 76" Length with ankle extension
- 87" Length with ankle extension and face rest
- Solid beech wood frame
- 3.5" Multi-layer foam
- 8" on center dual-end accessory ports
- Rounded corners
- Open shelf storage
- Interlocking legs
- Table includes: Solutions classic adjustable face rest with crescent pillow, salon head and neck support

#### **STANDARD TABLE:**

| <b>19339</b> - Aura Deluxe 72"L x 30"W x 24-33"H |
|--------------------------------------------------|
| OTV                                              |