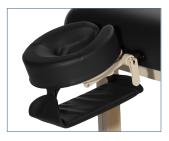

### STANDARD UPHOLSTERY CHOICES:

| $\bigcirc$ | Beige     |  | Otter    |
|------------|-----------|--|----------|
| $\bigcirc$ | Chocolate |  | Charcoal |
| $\bigcirc$ | Black     |  |          |

Solutions Classic Adjustable Face Rest & Crescent Pillow with Front Arm Sling