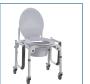

## Steel Drop-Arm Commode with Wheels and Padded Armrests

HCPCS: E0165 OR E0166

FIGURE A

FIGURE B

FIGURE C

FIGURE D

FIGURE E

- Easy-to-release arm mechanism allows for safe lateral patient transfers to and from commode
- Arm provides additional support while transferring
- Manufactured with 1" steel
- White powder coated frame is attractive and easy to maintain
- Padded arm rests provide extra comfort and support
- Comes with 7.5 qt. commode bucket with carry handle and splash shield
- Rust resistant, swivel casters (2 with locks)
- Limited Lifetime Warranty
- Made using recycled materials