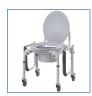

## Steel Drop-Arm Commode with Wheels and Padded Armrests

HCPCS: E0165 OR E0166

FIGURE A

FIGURE B

FIGURE C

FIGURE D

FIGURE E

- Easy-to-release arm mechanism allows for safe lateral patient transfers to and from commode
- Arm provides additional support while transferring
- Manufactured with 1" steel
- White powder coated frame is attractive and easy to maintain
- Padded arm rests provide extra comfort and support
- Comes with 7.5 qt. commode bucket with carry handle and splash shield
- Rust resistant, swivel casters (2 with locks)
- Limited Lifetime Warranty
- Made using recycled materials