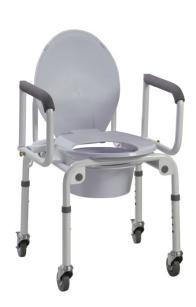

## Steel Drop-Arm Commode with Wheels and Padded Armrests

HCPCS: E0165 OR E0166

FIGURE A

FIGURE B

FIGURE C

FIGURE D

FIGURE E

- Easy-to-release arm mechanism allows for safe lateral patient transfers to and from commode
- Arm provides additional support while transferring
- Manufactured with 1" steel
- White powder coated frame is attractive and easy to maintain
- Padded arm rests provide extra comfort and support
- Comes with 7.5 qt. commode bucket with carry handle and splash shield
- Rust resistant, swivel casters (2 with locks)
- Limited Lifetime Warranty
- Made using recycled materials

| PRODUCTS               | Description                     |
|------------------------|---------------------------------|
| 11101W-2               | Commode,Drop Arm w/ Wheels,2/cs |
| SPECIFICATIONS         | Description                     |
| Carton Shipping Weight | 47 lbs.                         |
| Height                 | 17" - 21"                       |
| Seat Dimensions        | 14.25" (W) x 16.75" (D)         |
| Warranty               | Limited Lifetime                |
| Weight                 | 22 lbs.                         |
| Weight Capacity        | 300 lbs                         |
| Width                  | 18" between arms   22" Outside  |