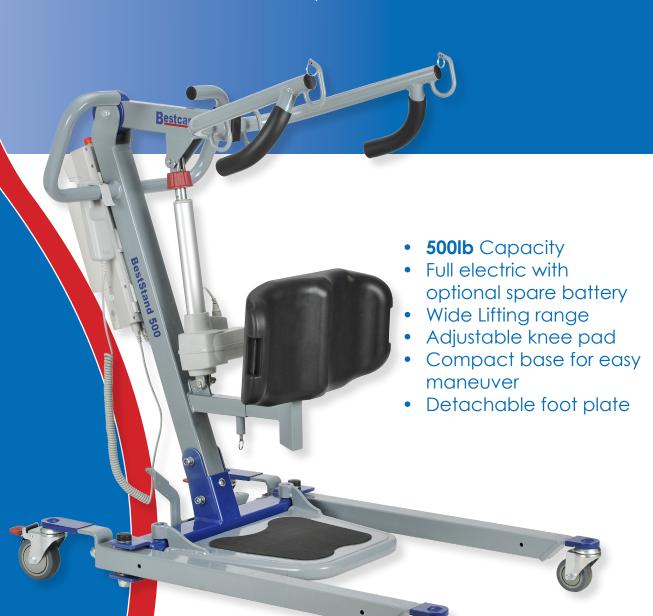

## SA500 | SIT-TO-STAND LIFT

The BestStand™ SA500 is one of the latest addition to our ProCare Sit-to-Stand Solutions. Its ergonomic design ensures safe and smooth patient sit-to-stand transfer.