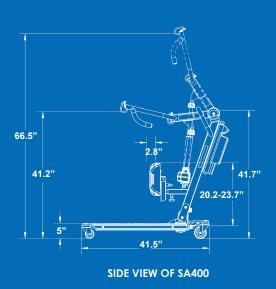

## | **DIMENSIONS**

| Key dimensions of \$A500                 |                 |
|------------------------------------------|-----------------|
| maximum capacity                         | 500Lb / 230 Kg  |
| external base width (closed)             | 26.9"           |
| internal leg width (opened)              | 35.3"           |
| upright mast height                      | 41.7"           |
| overall base length                      | 41.5"           |
| base height                              | 5''             |
| minimum lifting height with speader bar  | 41.2"           |
| maximum lifting height with spreader bar | 66.5"           |
| knee pad length extension range          | 2.8"            |
| maximum boom width                       | 18.2"           |
| knee pad height extension range          | 20.2-23.7"      |
| net weight                               | 119lb / 53.9kgs |
| shipping weight                          | 1411b / 63.9kgs |