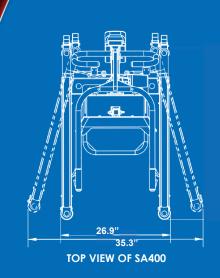

## | **DIMENSIONS**

| Key dimensions of \$A500                 |                 |
|------------------------------------------|-----------------|
| maximum capacity                         | 500Lb / 230 Kg  |
| external base width (closed)             | 26.9"           |
| internal leg width (opened)              | 35.3"           |
| upright mast height                      | 41.7"           |
| overall base length                      | 41.5"           |
| base height                              | 5''             |
| minimum lifting height with speader bar  | 41.2"           |
| maximum lifting height with spreader bar | 66.5"           |
| knee pad length extension range          | 2.8"            |
| maximum boom width                       | 18.2"           |
| knee pad height extension range          | 20.2-23.7"      |
| net weight                               | 119lb / 53.9kgs |
| shipping weight                          | 1411b / 63.9kgs |